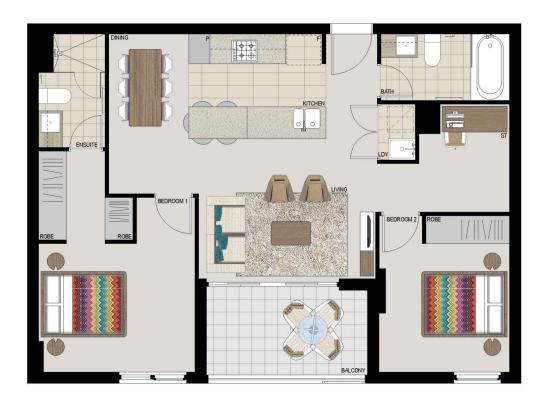

### APARTMENT 605 LOT 115 2BED + STUDY

 Internal
 76sqm

 External
 7sqm

 Total
 83sqm