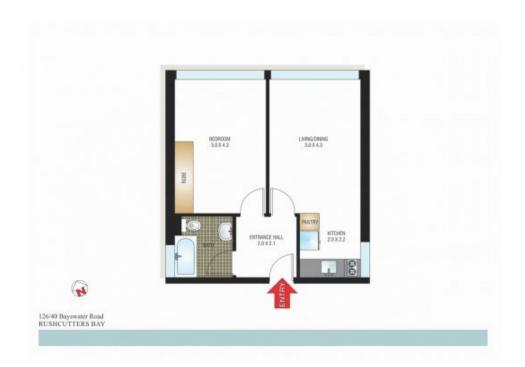

A great opportunity to lease this lovely one-bedroom unit situated on the 2nd floor in a security building with the convenience of lift access. This perfectly north-east facing unit is naturally bathed in light. Residents of the building have the benefit of scramble parking at the rear of the block.

- Building's entrance is on Ward Avenue
- Freshly painted, new carpet throughout
- Sun filled living room with large windows
- Good sized bedroom with built-in robe
- Tiled bathroom with bath
- Separate functional kitchen
- Security building with lift and intercom
- Well maintained shared laundry
- Scramble parking at the rear
- Peaceful, bright and private