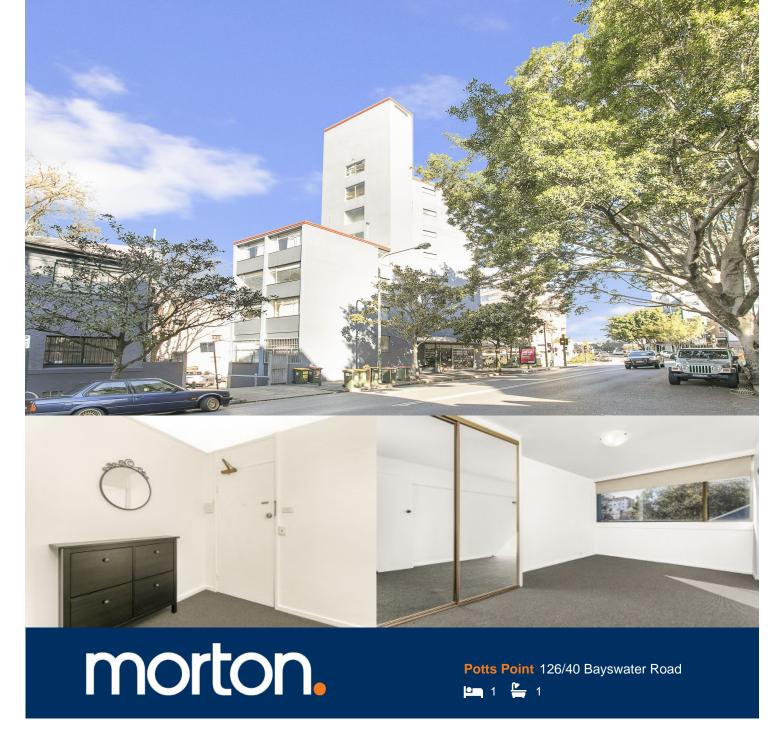

A great opportunity to lease this lovely one-bedroom unit situated on the 2nd floor in a security building with the convenience of lift access. This perfectly north-east facing unit is naturally bathed in light. Residents of the building have the benefit of scramble parking at the rear of the block.

- Building's entrance is on Ward Avenue
- Freshly painted, new carpet throughout
- Sun filled living room with large windows
- Good sized bedroom with built-in robe
- Tiled bathroom with bath
- Separate functional kitchen
- Security building with lift and intercom
- Well maintained shared laundry
- Scramble parking at the rear
- Peaceful, bright and private