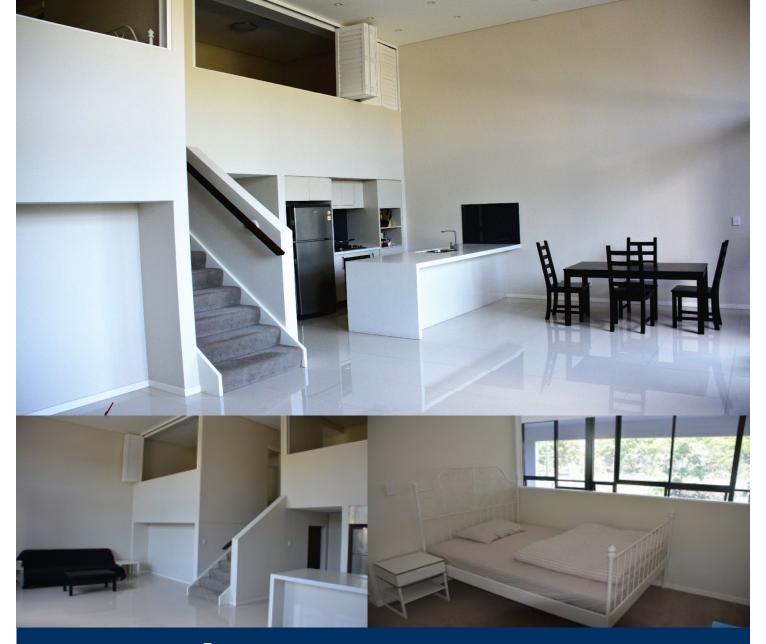

# morton.

Located in the desirable Emerald Park, it features an outdoor swimming pool and spa, this fully furnished 2 bedroom split-level apartment offers a modern life style and comes with a courtyard as well. It's facing a quiet street and within short walking distance to East Village and public transports.

- Fully furnished
- Generous size open plan living and dining area
- Stainless steel appliances and gas cook top with wok burners
- Caesar stone bench top
- Courtyard great for entertaining
- Secure underground car space