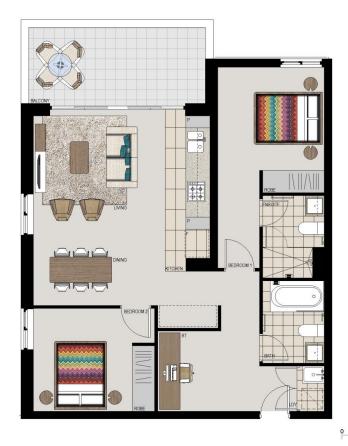

## **APARTMENT 510** LOT 77 2BED + STUDY

Internal  $77 m^2$ External  $11 \, \text{m}^2$ Total  $88m^2$ 

### **FAIRMOUNT**

1300 111 088 Proudly developed by Www.washingtonpark.com.au

Disclaimer: This floor plan has been prepared for marketing purposes only, All descriptions, dimensions, depictions and other details in this floor plan may not be to scale and may vary from the property as built. Your attention is drawn to the special conditions of the contract for sale of land. No third party has any authority to make or give any representation or warranty in relation to the property unless the representation or warranty is relation to the property unless the representation or warranty is confirmed by Payce Communities No.2 Pty Limited and included in the contract for sale of land. [Rav A 24.07.13]