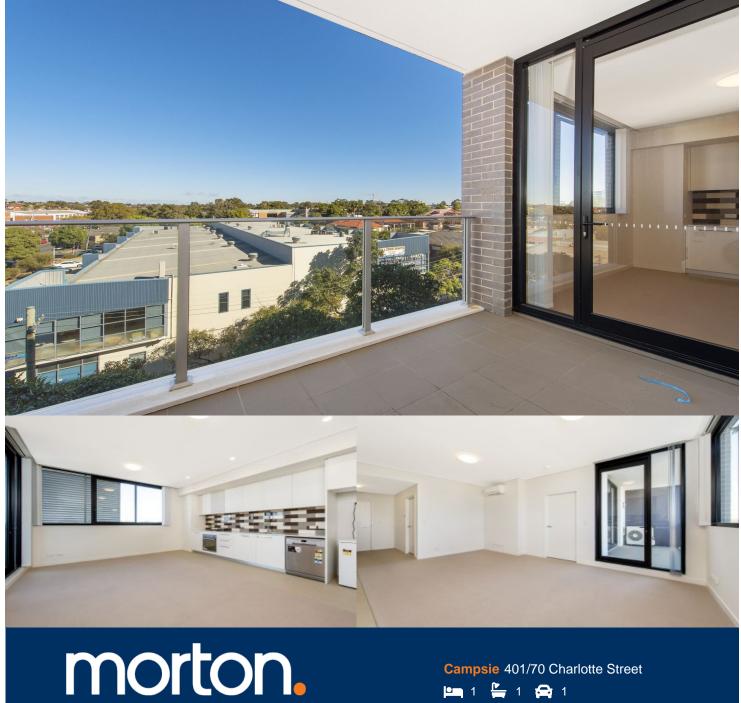

Located directly above Clemton Park Shopping Village, this near new apartment offers everything you need for inner city living. This open plan layout which flows out to the balcony overlooks the treetops and allows maximum natural light.

- Reverse cycle air conditioning
- Large modern kitchen
- Over sized bathroom
- Data/TV points in living and main bedroom
- NBN ready
- One car space
- Storage cage
- Internal laundry with dryer
- Disabled access
- Security building, video intercom

Campsie 401/70 Charlotte Street