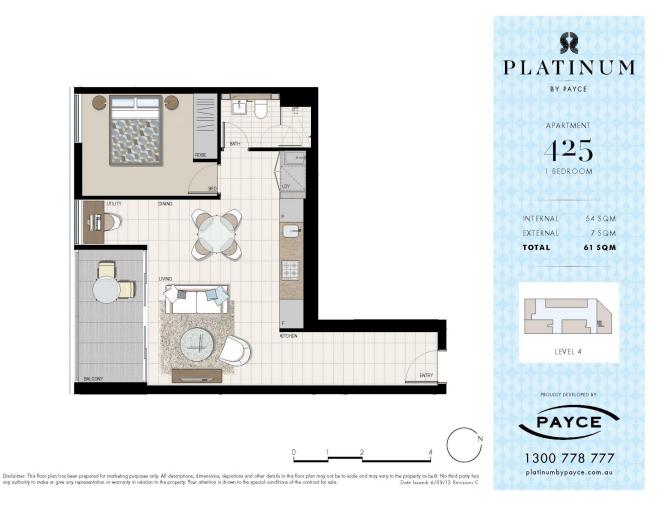

## morton.

Located in the vibrant Victoria Park precinct, just 3km from the CBD, the Platinum development by Payce is sophisticated urban living at its best. Platinum's 5 buildings surround a beautifully landscaped 1,930sqm elevated garden incorporating an alfresco dining and barbecue area, intimate pavilions for relaxing and an Asian-inspired bamboo grove.

- State of the art health club featuring pool, gymnasium, steam and massage rooms

- Stainless steel Miele appliances
- LED lighting throughout
- Stone bench tops, mirrored splash back
- Data/TV points in living and main bedroom
- Security building, Video intercom
- Air conditioning throughout

## Zetland 425/1 Hutchinson Walk

## View

As advertised or by appointment

## Agent

Morton RE

☐ rentals@morton.com.au

morton.com.au