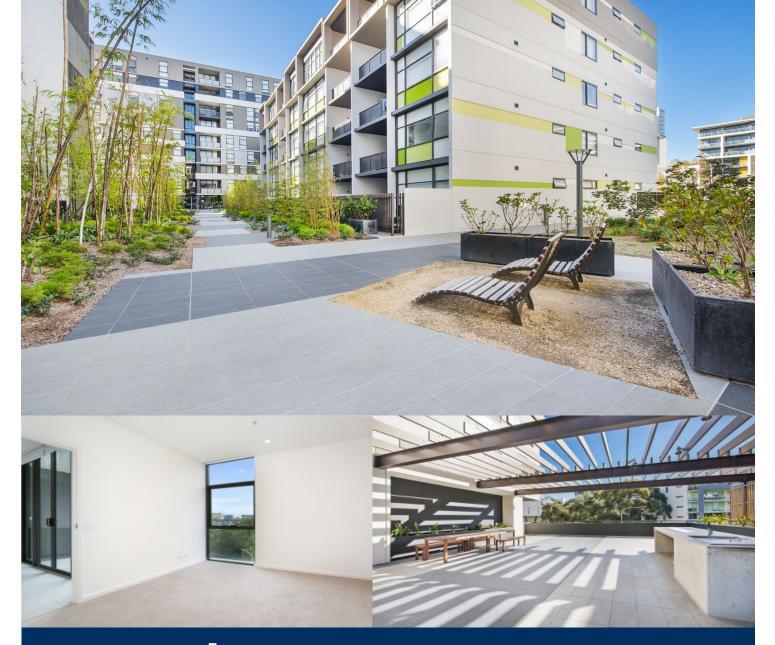

## morton.

Located in the vibrant Victoria Park precinct, just 3km from the CBD, the Platinum development by Payce is sophisticated urban living at its best. Platinum's 5 buildings surround a beautifully landscaped 1,930sqm elevated garden incorporating an alfresco dining and barbecue area, intimate pavilions for relaxing and an Asian-inspired bamboo grove.

- State of the art health club featuring pool, gymnasium, steam and massage rooms

- Stainless steel Miele appliances
- LED lighting throughout
- Stone bench tops, mirrored splash back
- Data/TV points in living and main bedroom
- Security building, Video intercom
- Air conditioning throughout