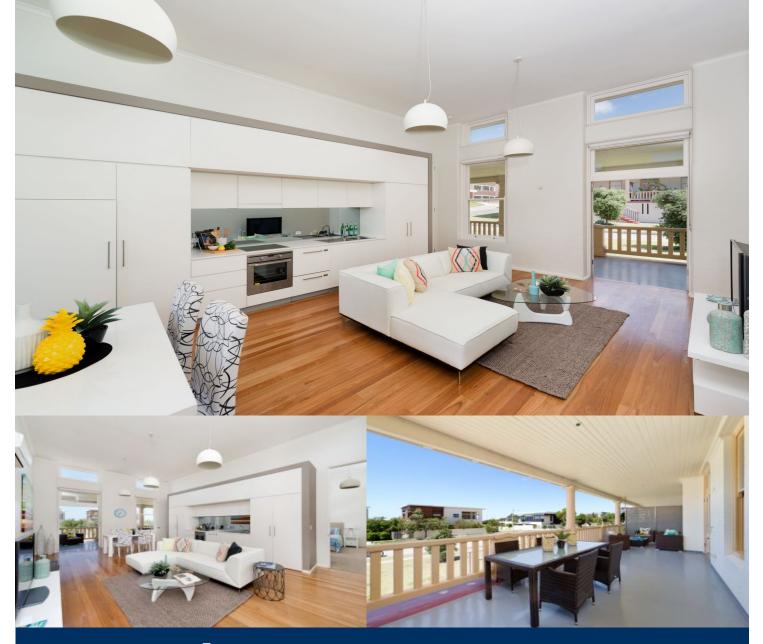

# morton.

Located just 20 minutes from the Sydney CBD and just two minutes walk from Little Bay Beach, East Village comprises a unique collection of superbly restored landmark heritage buildings. This two bedroom single storey apartment featuring high ceilings, grand windows, and huge entertaining space with corridor views of the ocean.

- Open plan living, dining and kitchen area
- Quality polished timber floorboards
- Soaring four metre high ceilings and original features
- Grand windows maximise light and airflow
- Huge colonnaded private outdoor entertaining areas with two balconies
- Modern gas kitchen including stainless steel applicances and dishwasher
- Open air car space and huge basement storage
- 80sqm internal space, 65sqm external space, 20sqm storage