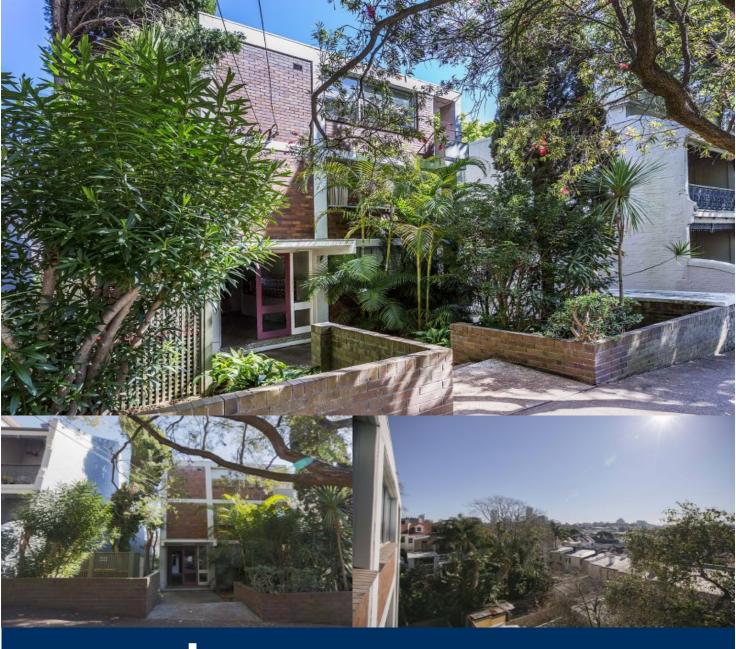

morton.

Paddington 15/284 Glenmore Road

With only a short stroll to the lifestyle attractions of 5-ways, Oxford Street and the Rushcutters Bay foreshore. This well-presented studio has been recently renovated with a new kitchen, fresh paint throughout & new carpet. It is immensely quiet & very private, yet only minutes to parks, shops & transport.

- Updated Kitchen
- Leafy outlook
- Close to public transport
- Walking distance from the finest eateries Paddington has to offer
- Parking space

Available: 17th July 2017

To register your interest and be kept up to date with inspections times, please click "Email Agent" or book an inspection directly at