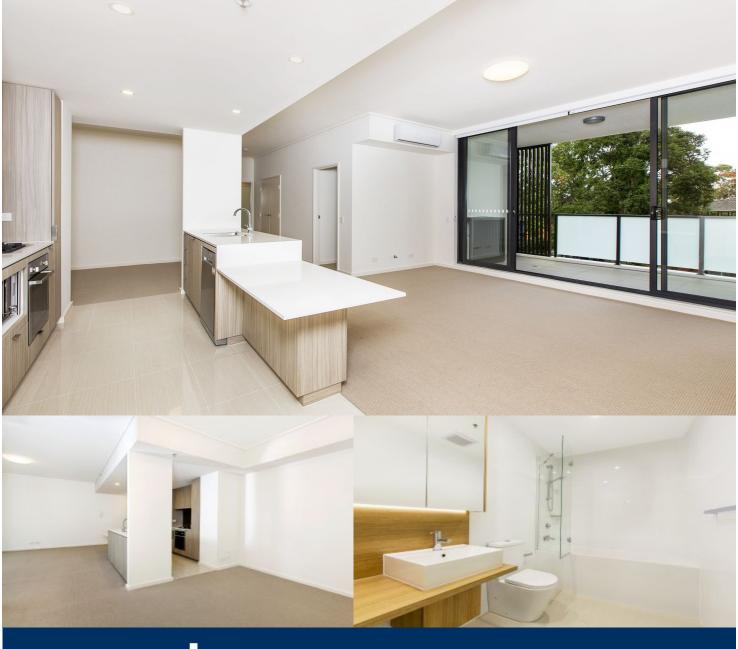

### Morton RE

rentals@morton.com.au

Located in the new urban hub of Washington Park, Como offers lifestyle apartment living within the masterplanned community. With easy access to the M5 and only 20kms to the CBD.

### APARTMENT FEATURES

- Reverse cycle air conditioning
- Stainless steel kitchen appliances
- Stone bench tops, mirror splash backs
- LED under cupboard lighting
- Wool carpets, efficient LED down lights
- Data/TV points in living and main bedroom
- Recessed mirrored cabinets in bathroom
- Security building, security intercom