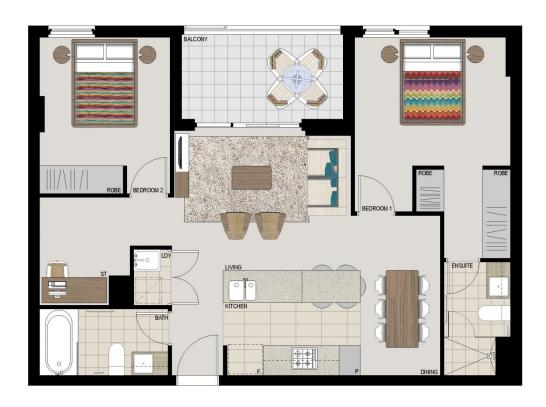

## APARTMENT 412 LOT 52 2BED + STUDY

 Internal
 76sqm

 External
 7sqm

 Total
 83sqm