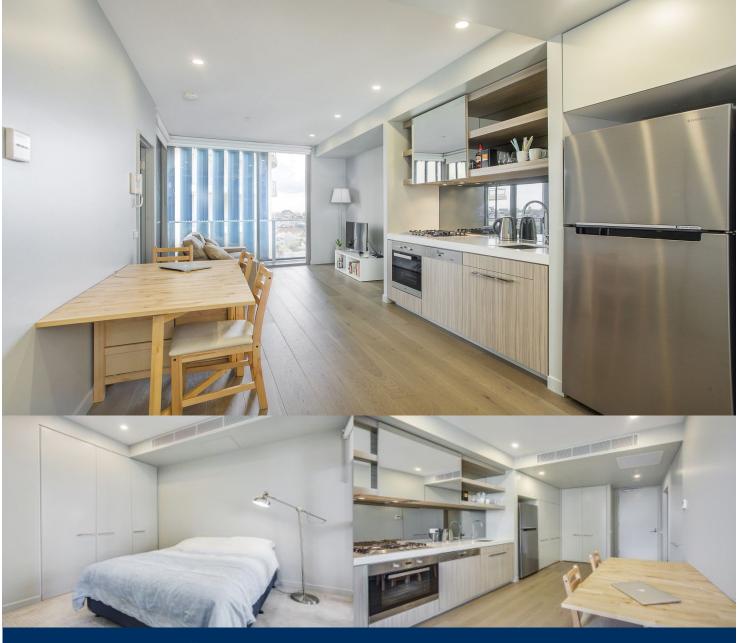

morton.

Bondi Junction 1104/253 Oxford Street

Located in the hub of Bondi Junction, this apartment offers resort-style apartment living with a private rooftop entertainment area and easy access to a lively Westfield, bus/train interchange and Bondi Beach.

- Reverse cycle air conditioning
- Stainless steel appliances
- Soft close kitchen draws and cupboards
- Stone bench tops, mirror splash back
- LED under cupboard lighting
- Timber floors, efficient LED down lights
- Data/TV points in living and main bedroom
- Recessed mirrored cabinets in bathroom
- Security building, video intercom
- Storage cage included