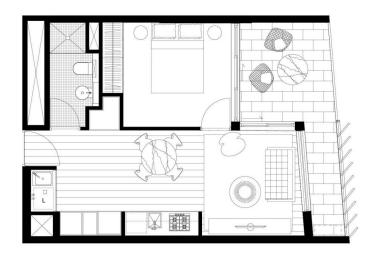

morton.

Bondi Junction 1104/253 Oxford Street

Located in the hub of Bondi Junction, this apartment offers resort-style apartment living with a private rooftop entertainment area and easy access to a lively Westfield, bus/train interchange and Bondi Beach.

- Reverse cycle air conditioning
- Stainless steel appliances
- Soft close kitchen draws and cupboards
- Stone bench tops, mirror splash back
- LED under cupboard lighting
- Timber floors, efficient LED down lights
- Data/TV points in living and main bedroom
- Recessed mirrored cabinets in bathroom
- Security building, video intercom
- Storage cage included