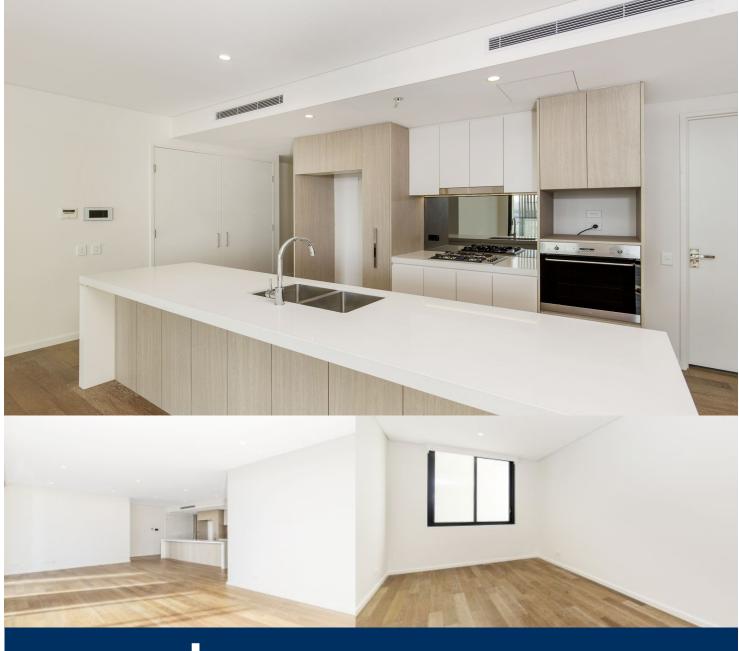

- Large kitchen with island benchtop, dishwasher and gas cooking
- Floorboards throughout
- LED lighting throughout
- Internal laundry with dryer
- Stone bench tops, mirrored splash back
- Data/TV points in living, study and main bedroom
- Security building, Video intercom
- Entertainers balcony with privacy screens
- Air conditioning throughout
- Lots of natural light
- North facing with district views
- Storage cage
- Study space to be converted to bedroom upon application approval