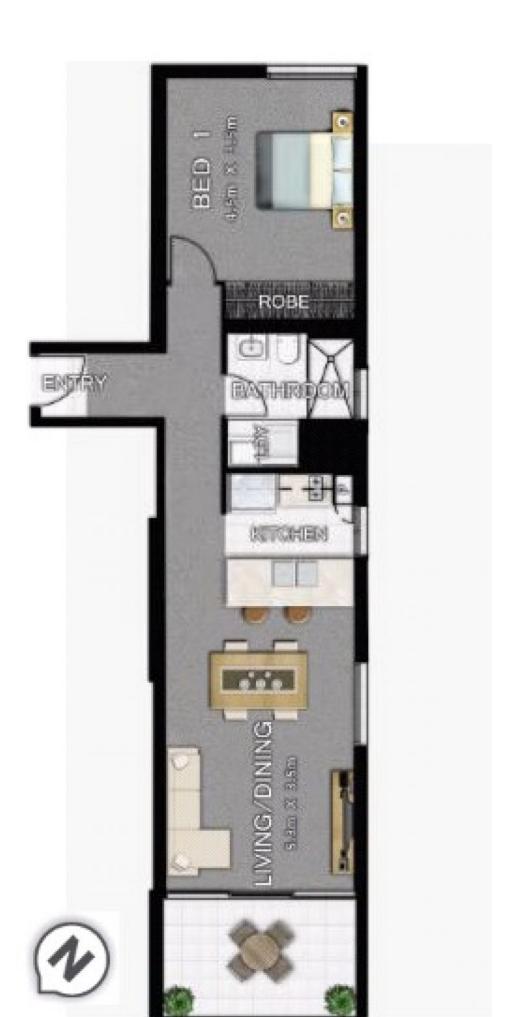

This inspiring one bedroom apartment offers everything for inner city living with a practical layout. Located in the VSQ1 building, as a resident you will enjoy the central location of the building coupled with the privacy and comfort of an executive suite.

- Generous bedroom with built in robe
- Gourmet kitchen with stainless steel appliances and Caesar stone bench top
- Lavish lounge room spanning onto external balcony
- Split system air conditioning throughout
- Underground security parking space
- On site building manager
- Communal facilities which include Gymnasium, Swimming Pool and Sauna