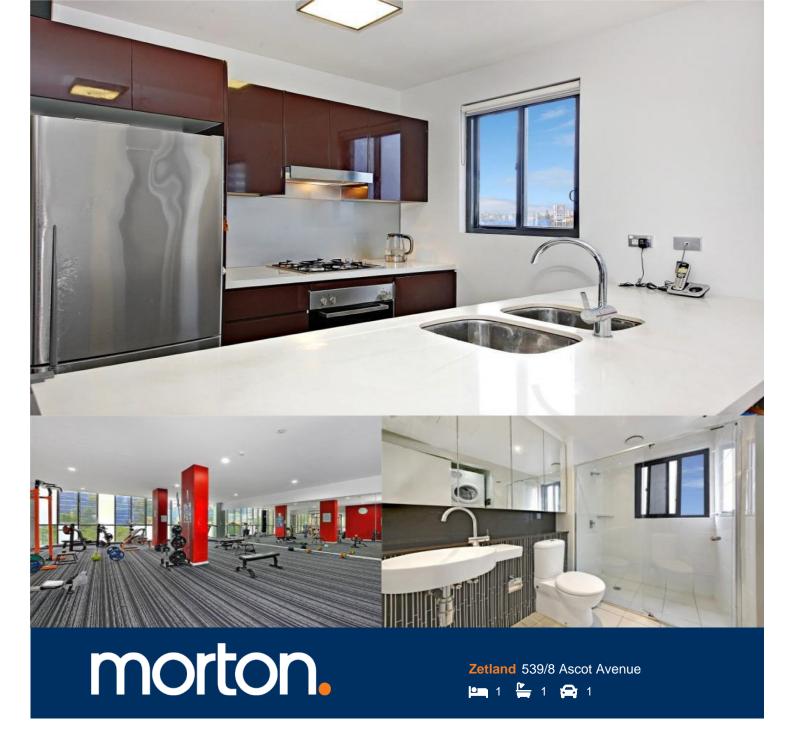

This inspiring one bedroom apartment offers everything for inner city living with a practical layout. Located in the VSQ1 building, as a resident you will enjoy the central location of the building coupled with the privacy and comfort of an executive suite.

- Generous bedroom with built in robe
- Gourmet kitchen with stainless steel appliances and Caesar stone bench top
- Lavish lounge room spanning onto external balcony
- Split system air conditioning throughout
- Underground security parking space
- On site building manager
- Communal facilities which include Gymnasium, Swimming Pool and Sauna