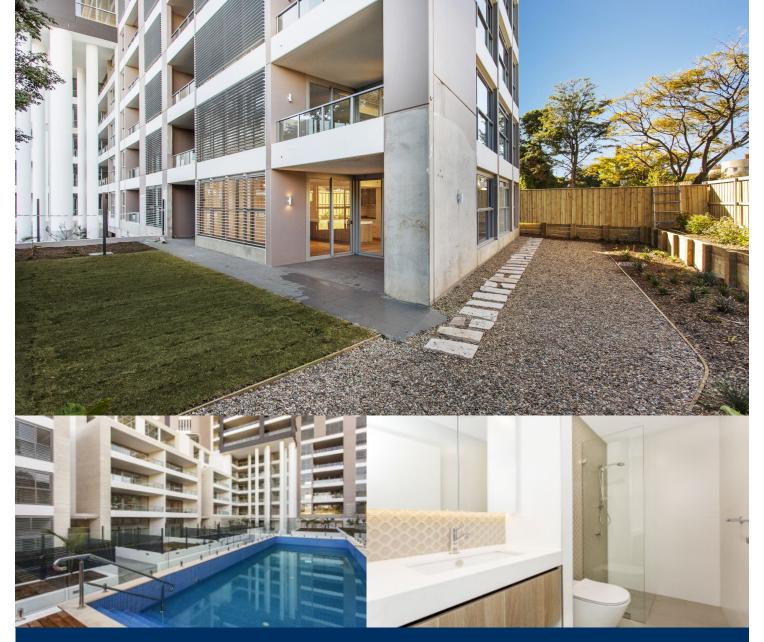

## morton.

Located in the heart of Carlingford and only 2 minutes from the train station, this apartment is sophisticated urban living at its best. Featuring a large internal space with floorboards and high ceilings, this apartment is a must see!

- Stainless steel appliances
- LED lighting throughout
- Stone bench tops, mirrored splash back
- Data/TV points in living and main bedroom
- Built in wardrobes
- Security building, Video intercom
- Air conditioning throughout
- Internal laundry with dryer
- Courtyard
- One car space
- Storage cage
- Communal swimming pool