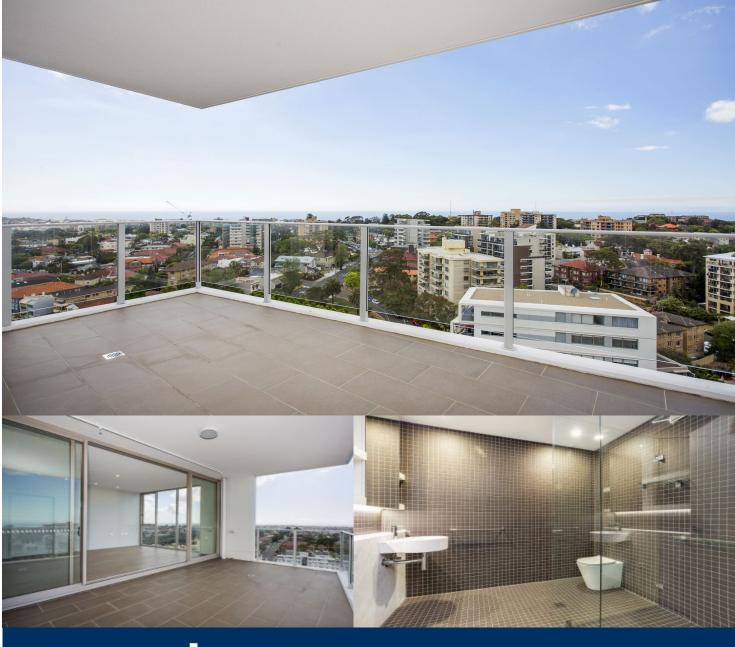

morton.

Bondi Junction 1604/253 Oxford Street

Located in the hub of Bondi Junction, Capitol offers resort-style apartment living with a private rooftop entertainment area and easy access to a lively Westfield, bus/train interchange and Bondi Beach.

- Reverse cycle air conditioning
- Stainless steel appliances
- Soft close kitchen draws and cupboards
- Stone bench tops, mirror splash back
- LED under cupboard lighting
- Timber floors, efficient LED down lights
- Data/TV points in living and main bedroom
- Recessed mirrored cabinets in bathroom
- Security building, video intercom
- Large storage cage
- NBN ready building
- Sunny north east aspect
- Onsite building manager
- Near new building
- Facing a quiet street