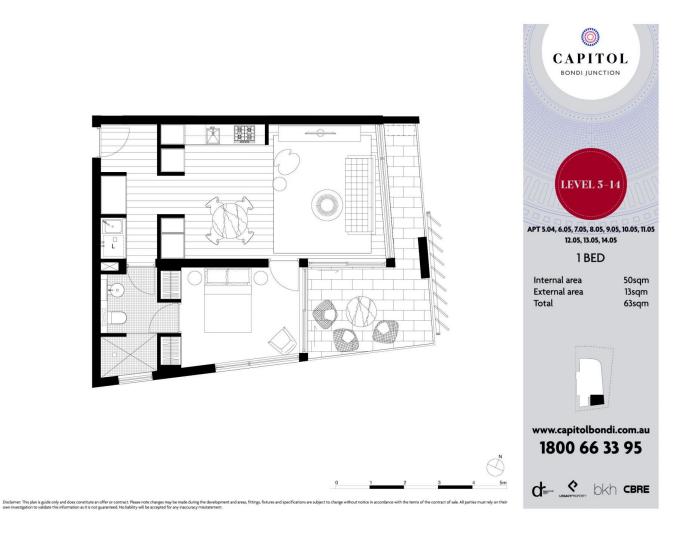

# morton.

Located in the hub of Bondi Junction, Capitol offers resort-style apartment living with a private rooftop entertainment area and easy access to a lively Westfield, bus/train interchange and Bondi Beach.

- Reverse cycle air conditioning
- Stainless steel appliances
- Soft close kitchen draws and cupboards
- Stone bench tops, mirror splash back
- LED under cupboard lighting
- Timber floors, efficient LED down lights
- Data/TV points in living and main bedroom
- Recessed mirrored cabinets in bathroom
- Security building, video intercom

## Bondi Junction 1105/253 Oxford Street Image: 1 <td

#### View

As advertised or by appointment

#### Agent

#### Morton RE

☐ rentals@morton.com.au

### morton.com.au