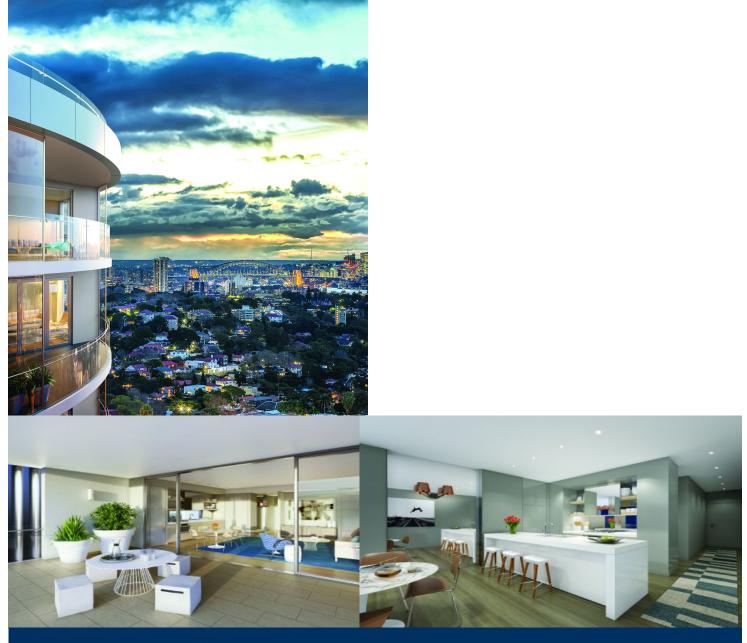

# morton.

Located in the hub of Bondi Junction, Capitol offers resort-style apartment living with a private rooftop entertainment area and easy access to a lively Westfield, bus/train interchange and Bondi Beach.

- Reverse cycle air conditioning
- Stainless steel appliances
- Soft close kitchen draws and cupboards
- Stone bench tops, mirror splash back
- LED under cupboard lighting
- Timber floors, efficient LED down lights
- Data/TV points in living and main bedroom
- Recessed mirrored cabinets in bathroom
- Security building, video intercom