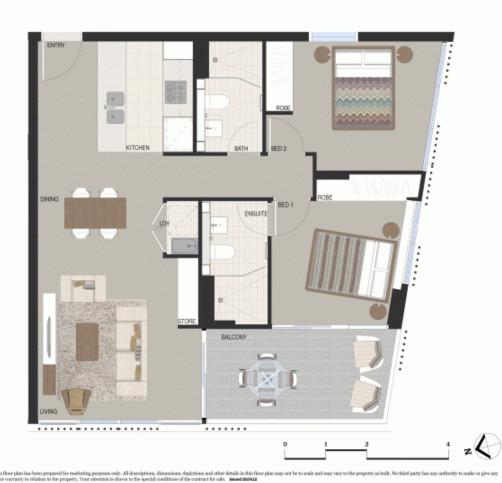

## **Morton RE**

751 2bed 2bath+stora 1 parking

Internal 72sq External 9sq

Location Res

Proordin developed by

eastvillage.com.au 1800 888 688