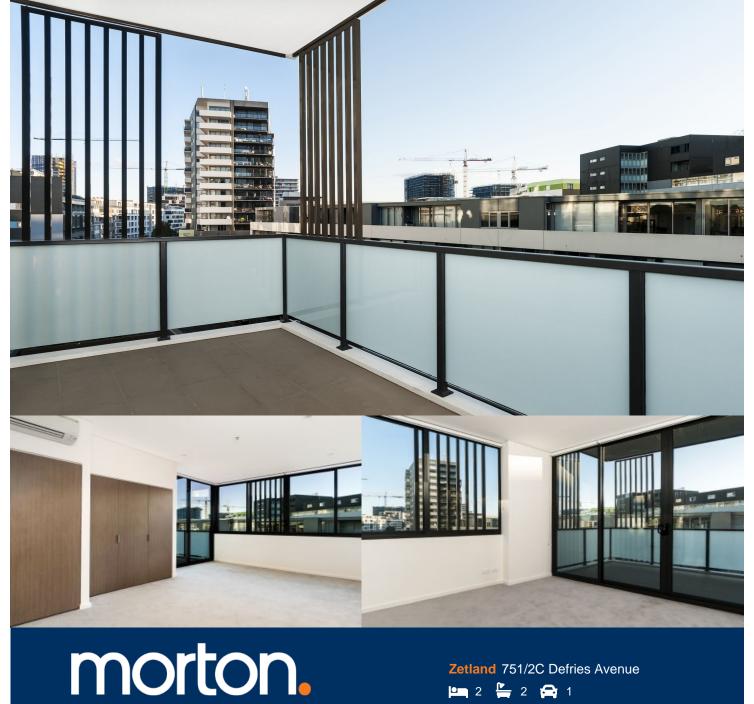

- Reverse cycle air conditioning
- Stainless steel Smeg appliances
- Soft close kitchen draws and cupboards
- Stone bench tops, mirror splash back
- LED under cupboard lighting
- Wool carpets, efficient LED down lights
- Gas bayonet to balcony for your BBQ
- Data/TV points in living and main bedroom
- Recessed mirrored cabinets in bathroom
- Security building, video intercom