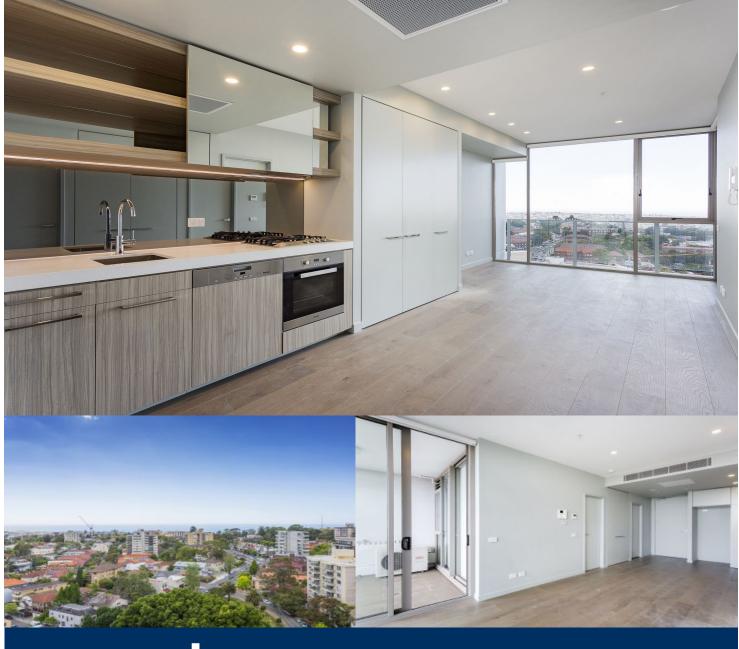

morton.

**Bondi Junction** 1503/253 Oxford Street

Located in the hub of Bondi Junction, Capitol offers resort-style apartment living with a private rooftop entertainment area and easy access to a lively Westfield, bus/train interchange and Bondi Beach.

- Reverse cycle air conditioning
- Stainless steel appliances
- Soft close kitchen draws and cupboards
- Stone bench tops, mirror splash back
- LED under cupboard lighting
- Timber floors, efficient LED down lights
- Data/TV points in living and main bedroom
- Recessed mirrored cabinets in bathroom
- Security building, video intercom
- Building is NBN ready