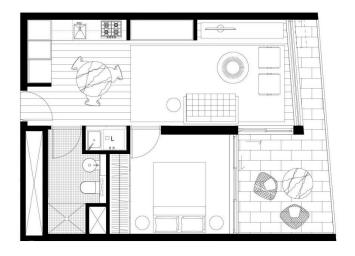

morton.

**Bondi Junction** 1503/253 Oxford Street

Located in the hub of Bondi Junction, Capitol offers resort-style apartment living with a private rooftop entertainment area and easy access to a lively Westfield, bus/train interchange and Bondi Beach.