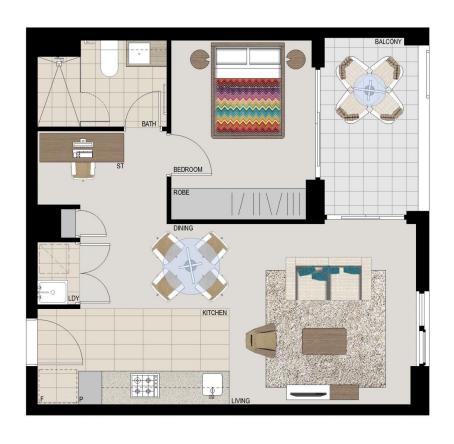

Located in the new urban hub of Washington Park, Como offers lifestyle apartment living within the masterplanned community. With easy access to the M5 and only 20kms to the CBD.

### APARTMENT FEATURES

- Reverse cycle air conditioning
- Stainless steel kitchen appliances
- Stone bench tops, mirror splash backs
- LED under cupboard lighting
- Wool carpets, efficient LED down lights
- Data/TV points in living and main bedroom
- Recessed mirrored cabinets in bathroom
- Security building, video intercom

#### V:---

As advertised or by appointment

#### **Agent**

### **Morton RE**

rentals@morton.com.au





## APARTMENT 807 LOT 133 1BED

 Internal
 51sqm

 External
 7sqm

 Total
 58sqm

# COMO





1300 111 088 www.washingtonpark.com.au



Disdainer: This floor plan has been prepared for marketing purposes only. All descriptions, dimensions, depictions and other details in his floor plan may in be to scale and may vary from the property as built. Your attention is drawn to the special conditions of the contract for sale of land. No third party has any untharity to make or give any representations or warranty in relation to the property unless the representation or warranty is confirmed by Payce Communities. No. 1 Pty Limited and included in the contract for sale of land. [Rev A 13.05.13]