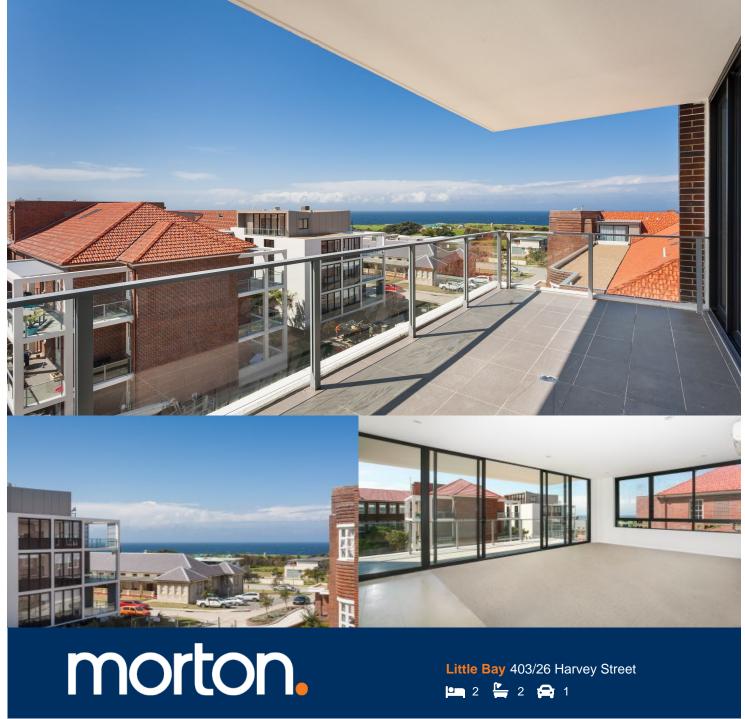

Be one of the first to live in the transformed Prince Henry redevelopment at Little Bay, located opposite peaceful parklands and neighboring bushlands. Only a few minutes walk from Little Bay beach is the Greenview Building, the newest addition to Coastal Quarter. Boasting park views and an abundance of natural light, this flowing open plan apartment is equipped with top of the line fittings and inclusions.

- Wool carpet in bedroom
- Generous balcony ideal for entertaining or taking in the view
- Kitchen features stainless steel appliances and stone bench tops
- Internal laundry includes Fisher & Paykel dryer and laundry tub

# COASTAL QUARTER G-403 PRINCE HENRY AT LITTLE BAY

Bedrooms Bathrooms Basement Parking

2+ Media 2 1

Internal Area External Area

TOTAL AREA

99 sqm

Contact (02) 9256 5968 www.princehenrylitslebay.com.au