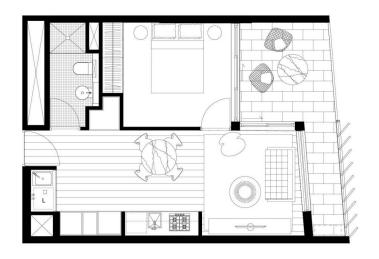

- Reverse cycle air conditioning
- Stainless steel appliances
- Soft close kitchen draws and cupboards
- Stone bench tops, mirror splash back
- LED under cupboard lighting
- Timber floors, efficient LED down lights
- Data/TV points in living and main bedroom
- Recessed mirrored cabinets in bathroom
- Security building, video intercom