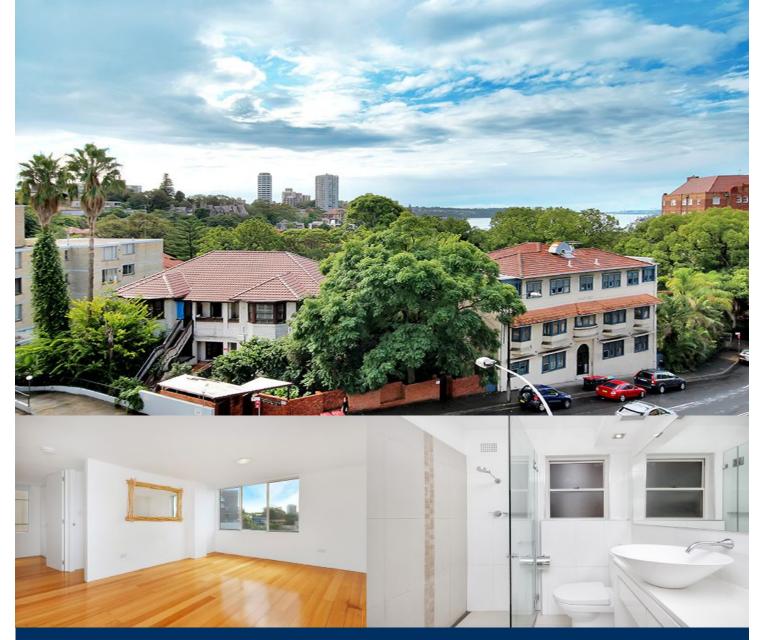

## morton.

Edgecliff 42/365A Edgecliff Road

A pristine apartment, in the heart of Edgecliff, is positioned on level four of a convenient security building. This sun filled apartment, with harbour glimpses of Double Bay and modern interiors, creates a warm and inviting ambience. The neutral colour palette provides style, enhanced by the new hardwood timber floors and modern finishes throughout.

- Open plan combined living and dining room
- Generous master bedroom
- Built-in robes in both bedrooms
- Newly renovated, modern bathroom
- Brand new white kitchen with dishwasher
- Internal laundry facilities
- Would suit professional couple