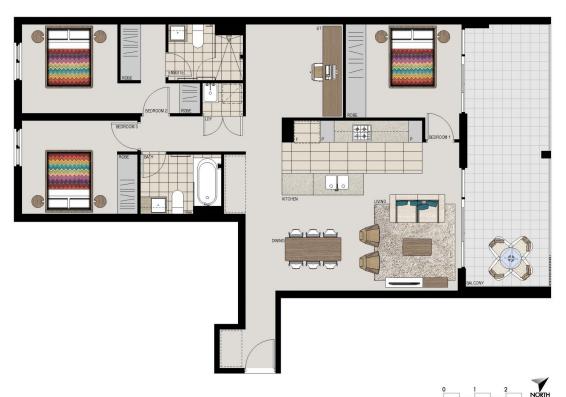

# **APARTMENT 702** LOT 38 3BED + STUDY

 $105m^2$ Internal  $22m^2$ External Total  $127 m^2$ 

### **APARTMENT FEATURES**

- Reverse cycle air conditioning
- Stainless steel kitchen appliances
- Stone bench tops, mirror splash backs
- LED under cupboard lighting
- Wool carpets, efficient LED down lights
- Data/TV points in living and main bedroom
- Recessed mirrored cabinets in bathroom
- Security building, security intercom