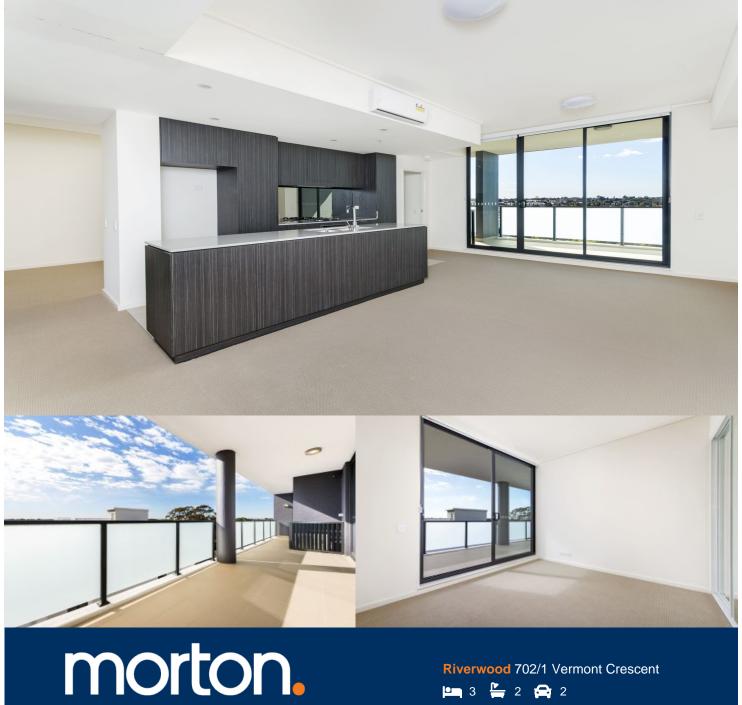

# **APARTMENT 702** LOT 38 3BED + STUDY

 $105m^2$ Internal  $22m^2$ External Total  $127 m^2$ 

### **APARTMENT FEATURES**

- Reverse cycle air conditioning
- Stainless steel kitchen appliances
- Stone bench tops, mirror splash backs
- LED under cupboard lighting
- Wool carpets, efficient LED down lights
- Data/TV points in living and main bedroom
- Recessed mirrored cabinets in bathroom
- Security building, security intercom