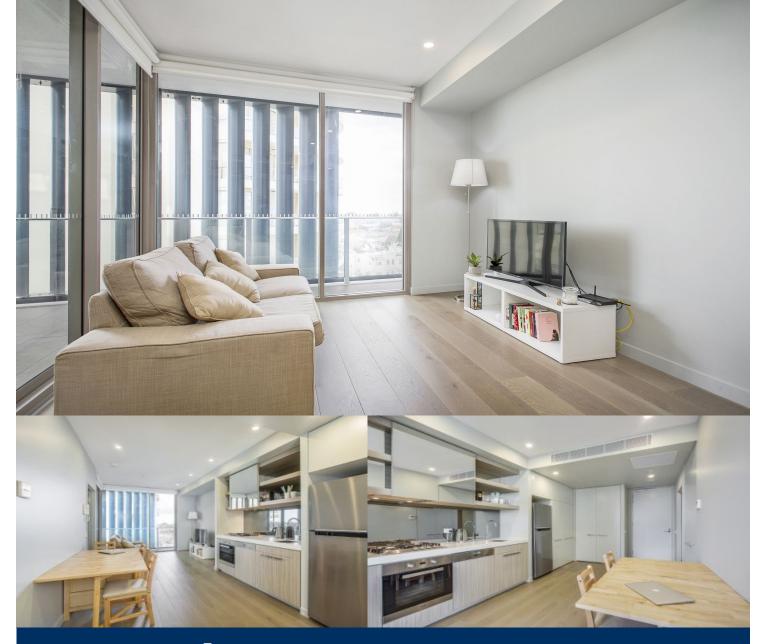

# morton.

Located in the hub of Bondi Junction, this apartment offers resort-style apartment living with a private rooftop entertainment area and easy access to a lively Westfield, bus/train interchange and Bondi Beach.

- Reverse cycle air conditioning
- Stainless steel appliances
- Soft close kitchen draws and cupboards
- Stone bench tops, mirror splash back
- LED under cupboard lighting
- Timber floors, efficient LED down lights
- Data/TV points in living and main bedroom
- Recessed mirrored cabinets in bathroom
- Security building, video intercom