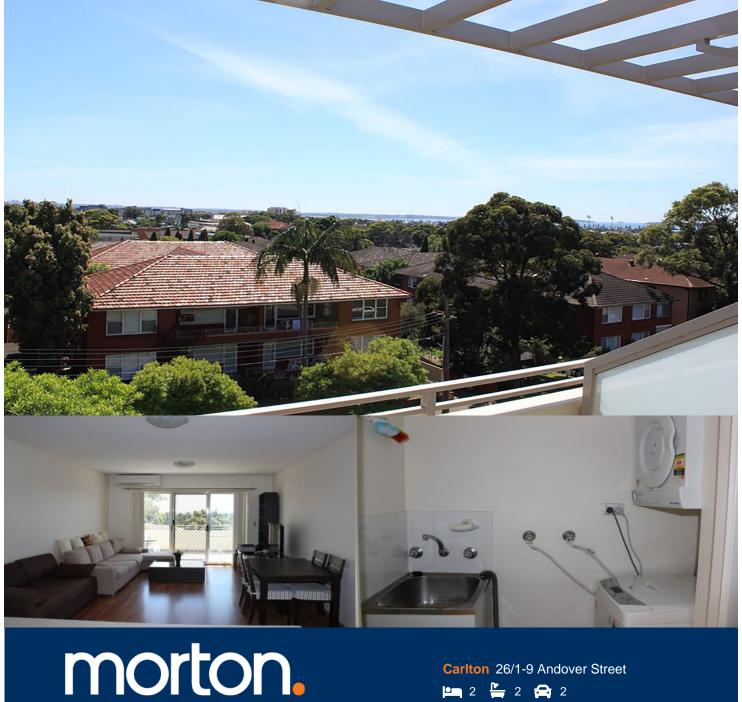

## **Morton RE**

rentals@morton.com.au

This contemporary split-level apartment is only about 8 years old. It offers magnificent views of Botany Bay from the entertaining balcony. Polished floorboards throughout in sunlight filled open-plan lounge area. Master room with ensuite is upstairs, second bedroom and main bathroom is downstairs. It's perfectly positioned close to both of Carlton and Allawah train stations.

- Spacious combined living and dining
- Gourmet kitchen with stone bench tops and gas cooking
- Beautiful bathroom finishes with bath tub
- 2 generous bedrooms, built-ins, main with ensuite
- Internal laundry with dryer
- Split system air conditioning
- Large storage under stairwell
- Double lock-up garage, security building
- Short walk to shops and transport