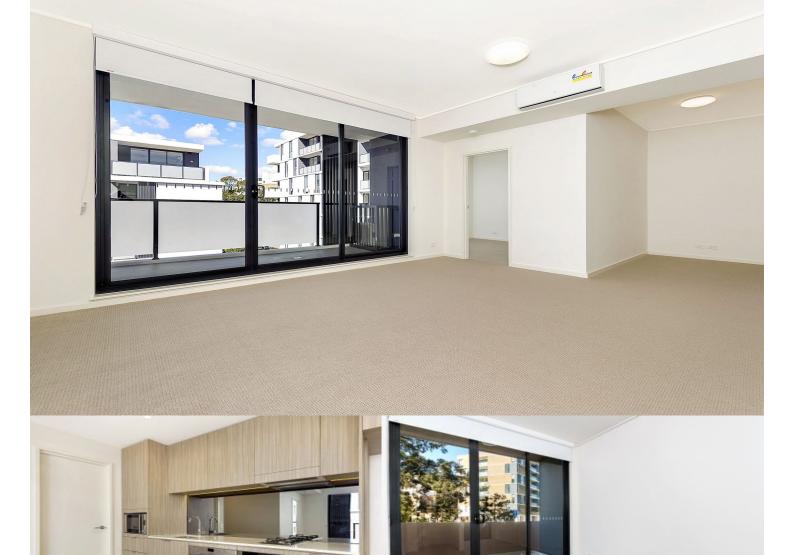

## APARTMENT FEATURES

- Reverse cycle air conditioning
- Stainless steel kitchen appliances
- Stone bench tops, mirror splash backs
- LED under cupboard lighting
- Wool carpets, efficient LED down lights
- Data/TV points in living and main bedroom
- Recessed mirrored cabinets in bathroom
- Security building, security intercom

# **APARTMENT 209** LOT 55 1BED + STUDY

Internal  $55 m^2$ External  $7m^2$ Total  $62m^2$ 