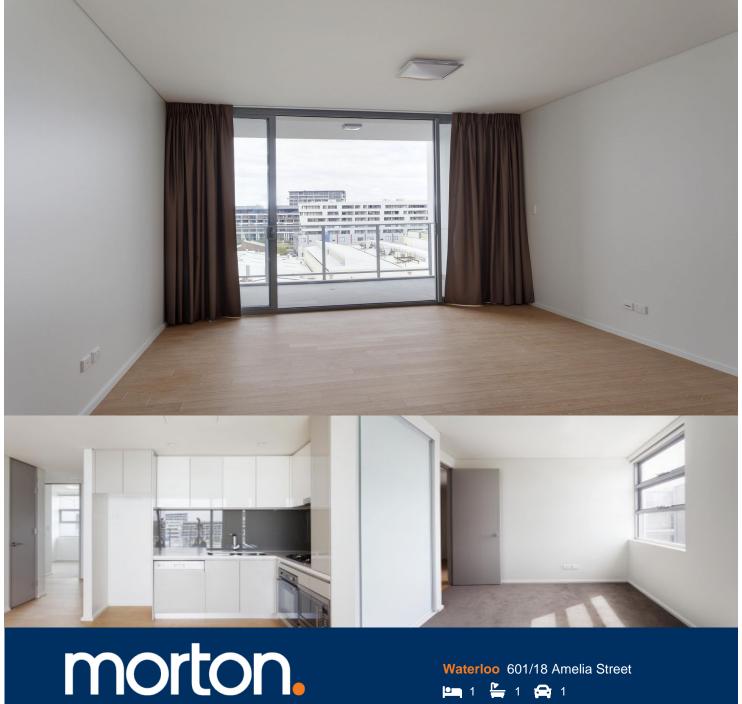

Located in the heart of Waterloo, just 3km from the CBD, the new ORE development is eye-catching design with urban living at its best. Stylish eight level residential building maximises natural light and space for sophisticated living.

- Fantastic layout with over-sized balcony
- Generous size open plan living and dining area
- Stainless steel Smeg appliances and gas cook top with Wok burners
- Caesar stone bench top, charcoal glass splash backs
- Secure underground car space
- Internal laundry with dryer