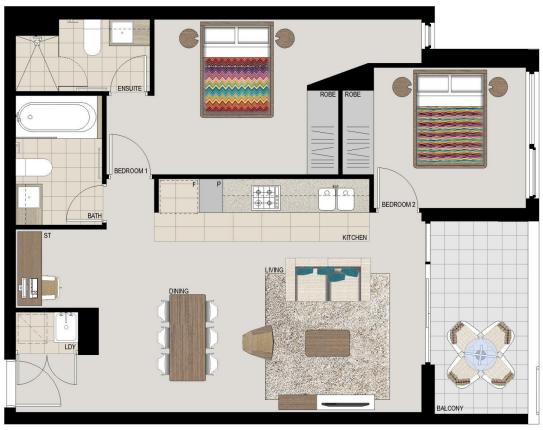

## APARTMENT 427 LOT 173 2BED + STUDY

 Internal
 75sqm

 External
 8sqm

 Total
 83sqm

# COMO

1300 111 088 www.washingtonpark.com.au

Disdoiner. This floor plan has been prepared for marketing purposes only. All descriptions, dimensions, depictions and other details in this floor plan may to be to soile and may vary from the property as built. Your attention is drawn to the special conditions of the control for side of land. No flind party has any additivity to make or give any representation or warrously in eliction to the property unless the representation are warrously in eliction to the property unless the representation are warrously is confirmed by continuation.