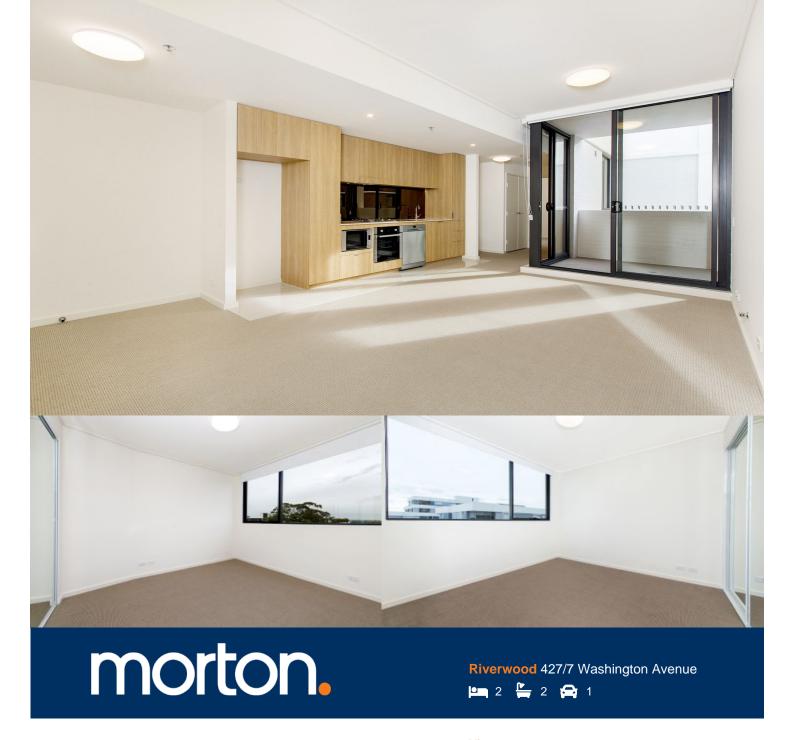

Located in the new urban hub of Washington Park, Como offers lifestyle apartment living within the masterplanned community. With easy access to the M5 and only 20kms to the

## **APARTMENT FEATURES**

- Reverse cycle air conditioning
- Stainless steel kitchen appliances
- Stone bench tops, mirror splash backs
- LED under cupboard lighting
- Wool carpets, efficient LED down lights
- Data/TV points in living and main bedroom
- Recessed mirrored cabinets in bathroom
- Security building, video intercom