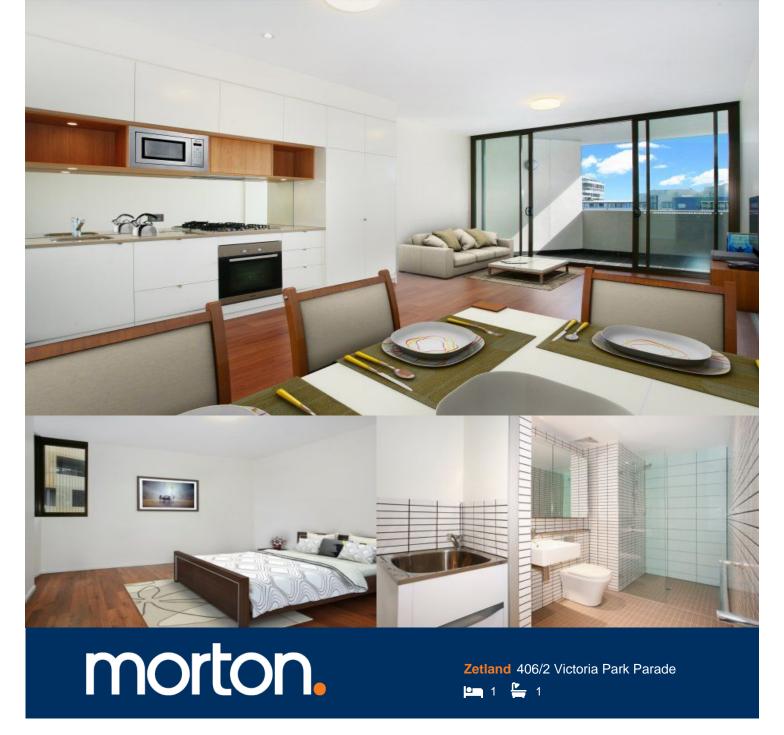

Wonderfully positioned in the bustling new precinct in Victoria Park, 'Stella' apartments will provide a new level of living. 'Stella' is superbly designed by Tzannes Associates to maximise light, open spaces and cross-flow ventilation.

- Floating timber floors throughout
- Kitchens include CaesarStone bench tops and Miele appliances
- Polyurethane finish joinery with ample storage
- Video intercom and caged storage
- Bathrooms with Italian fittings
- Feature wall tiles and mirrored storage cabinets