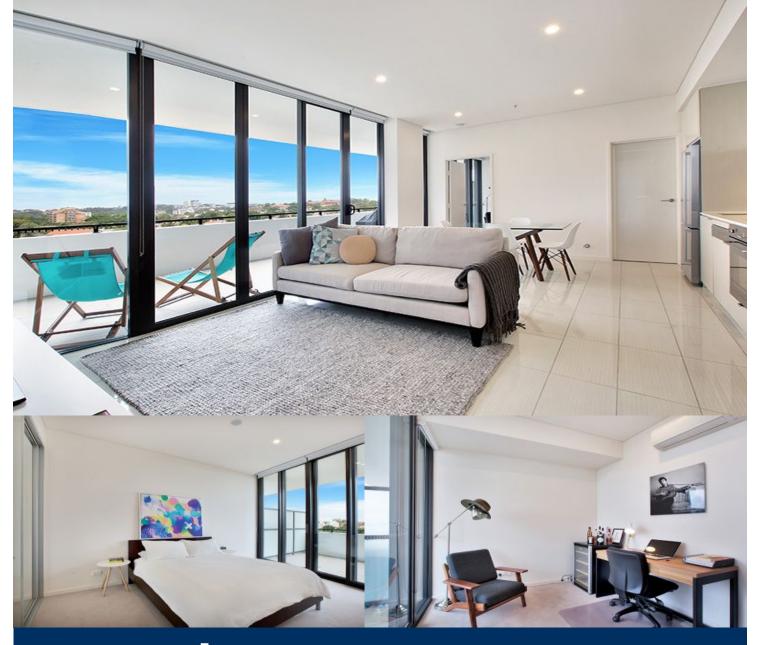

# morton.

Located in the hub of Victoria Park, East Village offers resort-style apartment living with the largest private Sky Park in Sydney and instant access to a lively marketplace below and just 3kms to the CBD. This bright apartment features a stunning 31sqm balcony with views panning across the eastern suburbs.

- Reverse cycle air conditioning
- Stainless steel Smeg appliances
- Soft close kitchen draws and cupboards
- Stone bench tops, mirror splash back
- LED under cupboard lighting
- Wool carpets, efficient LED down lights
- Gas bayonet to balcony for your BBQ
- Data/TV points in living and main bedroom
- Recessed mirrored cabinets in bathroom
- Security building, video intercom