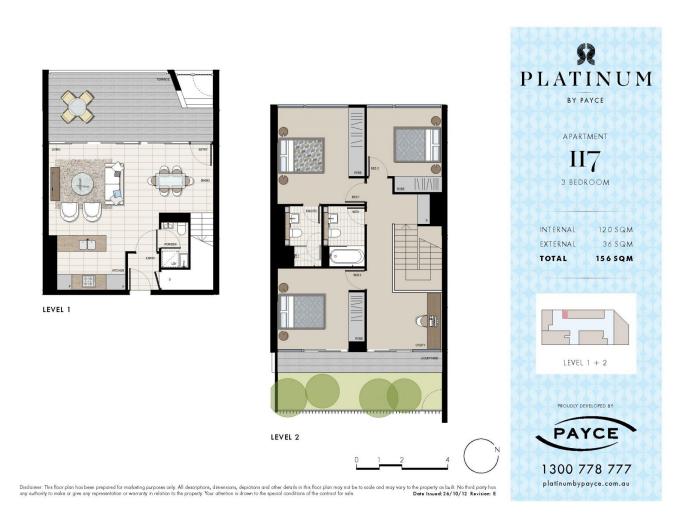

## morton.

This spacious split level three bedroom apartment is located in the sought-after building ' Platinum'. Located in the vibrant Victoria Park precinct, just 3km from the CBD, the as new Platinum development by Payce is sophisticated urban living at its best. Platinum's five buildings surround a beautifully landscaped 1,930sqm elevated garden incorporating an alfresco dining and barbecue area, intimate pavilions for relaxing and an Asian-inspired bamboo grove.

- Air conditioning throughout
- Modern gas kitchen with stainless steel appliances and dishwasher
- Large balcony with separate courtyard
- 2.5 bathrooms
- Internal laundry with dryer
- Close to Green Square Station and East Village shops