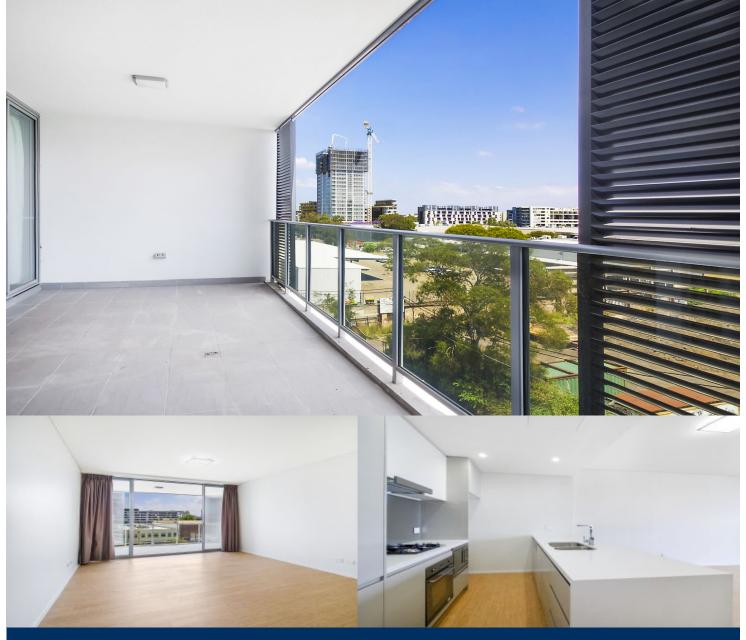

morton.

Waterloo 6.03/18-22 Amelia Street

Located in the Waterloo, just 3km from the CBD, the new ORE development is eye-catching design with urban living at its best. Stylish eight level residential building maximises natural light and space for sophisticated living.

- One of the best layouts in the building, corner unit with plenty of natural light
- Generous size open plan living and dining area
- Stainless steel Smeg appliances and gas cook top with Wok
- Caesar stone bench top, charcoal glass splashbacks
- Main Bathroom and Ensuite with modern luxurious square lined Bath & Walk-in Shower
- Wool Carpets and Timber floors with neutral colour tones
- Security Intercom Access
- Ducted air conditioning throughout
- Over-sized balcony great for entertaining
- Secure underground car space and storage cage