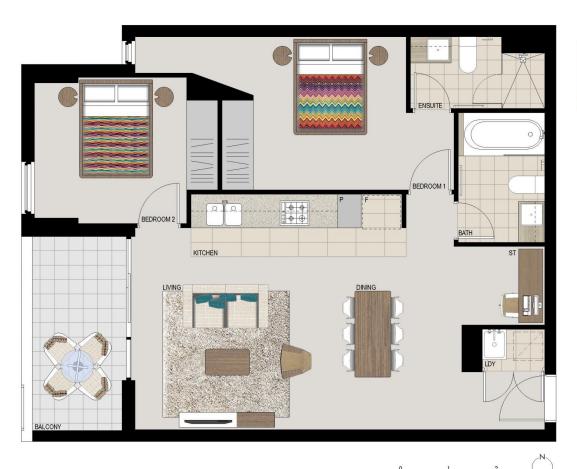

## APARTMENT 325 LOT 171 2BED + STUDY

 Internal
 75sqm

 External
 7sqm

 Total
 82sqm

# COMO

1300 111 088 www.washingtonpark.com.au

Disdainer: This floor plan has been prepared for marketing purposes only. All descriptions, dimensions, depictions and other details in this floor plan may be to soile and may vary from the property as built. Your distribution is drawn to the special conditions of the control for side of land. No find parity has any property of the property of the