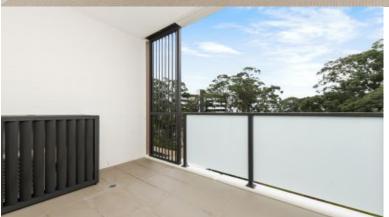

- Reverse cycle air conditioning
- Stainless steel kitchen appliances
- Stone bench tops, mirror splash backs
- LED under cupboard lighting
- Wool carpets, efficient LED down lights
- Data/TV points in living and main bedroom
- Recessed mirrored cabinets in bathroom
- Security building, security intercom