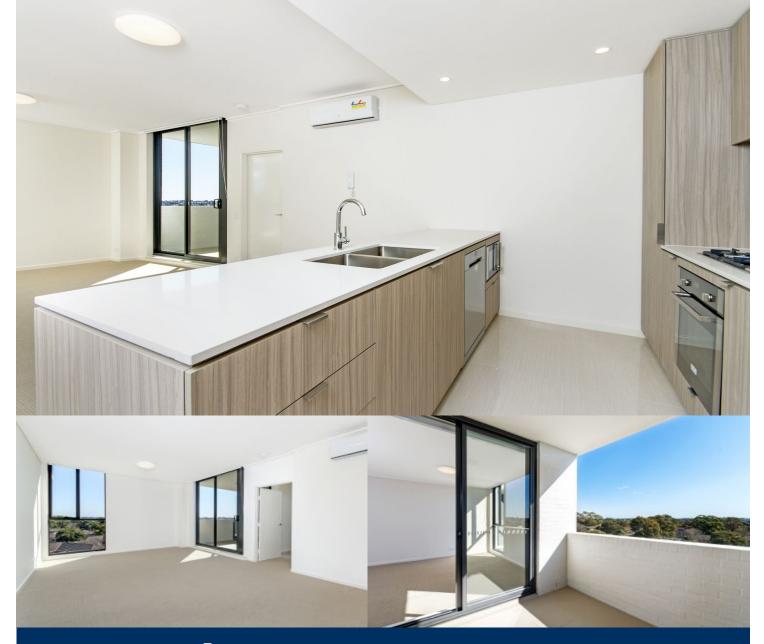

## morton.

Located in the new urban hub of Washington Park, Fairmount offers lifestyle apartment living within the masterplanned community. With easy access to the M5 and only 20kms to the CBD.

- Reverse cycle air conditioning
- Stainless steel kitchen appliances
- Stone bench tops, mirror splash backs
- LED under cupboard lighting
- Wool carpets, efficient LED down lights
- Data/TV points in living and main bedroom
- Recessed mirrored cabinets in bathroom
- Security building, security intercom

Riverwood 612/1 Vermont Crescent 2 2 1