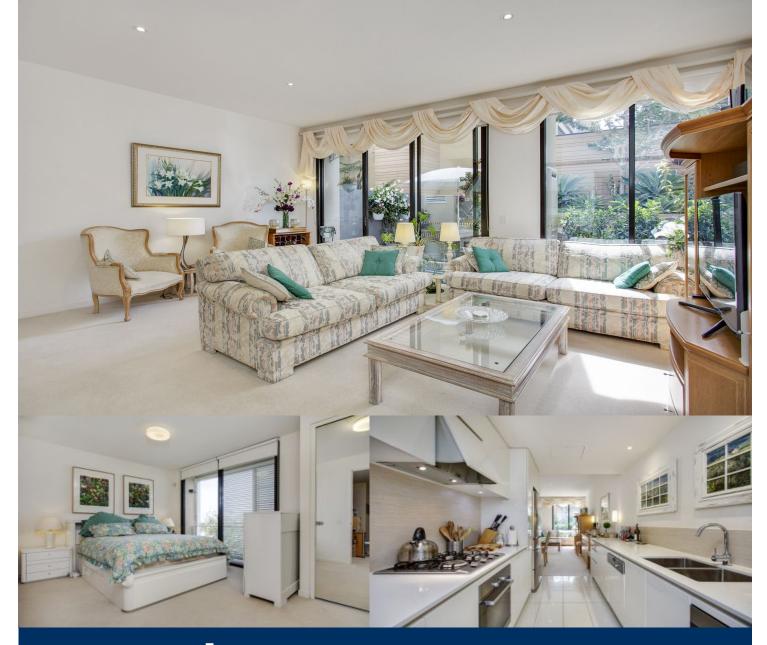

morton.

Little Bay 15 Brodie Avenue

Located within the Eastern Suburbs exclusive beachside community of the Prince Henry re-development this spacious multi level home delivers an enviable lifestyle, complete with a laid back coastal feel and an easy 14km journey to the CBD. Award wining design by Bates Smart Architects reveals a stylish residence with flawless high quality finishes and multiple outdoor areas, just moments from the golden sands of secluded Little Bay and surrounded by pristine nature reserves.

- Bright living spaces with full height windows and high ceilings
- Private alfresco entertainer's courtyard
- Open plan living and dining area that flows outdoors
- Sleek galley style Miele kitchen with stone bench tops
- Family room/guest/home office opening to front garden courtyard
- Master bedroom with built-in robes, ensuite and balcony
- Two double bedrooms with built-in robes and shared balcony
- Deluxe porcelain-tiled main bathroom and guest washroom
- Internal laundry and generous storage