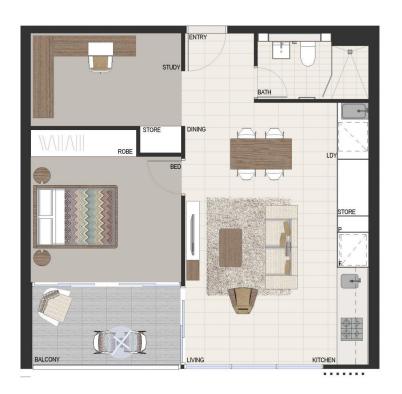

## Sarah Fowell

0437 492 129

Internal 58sqm External 7sqm Total 65sqm

eastvillage.com.au 1800 888 688