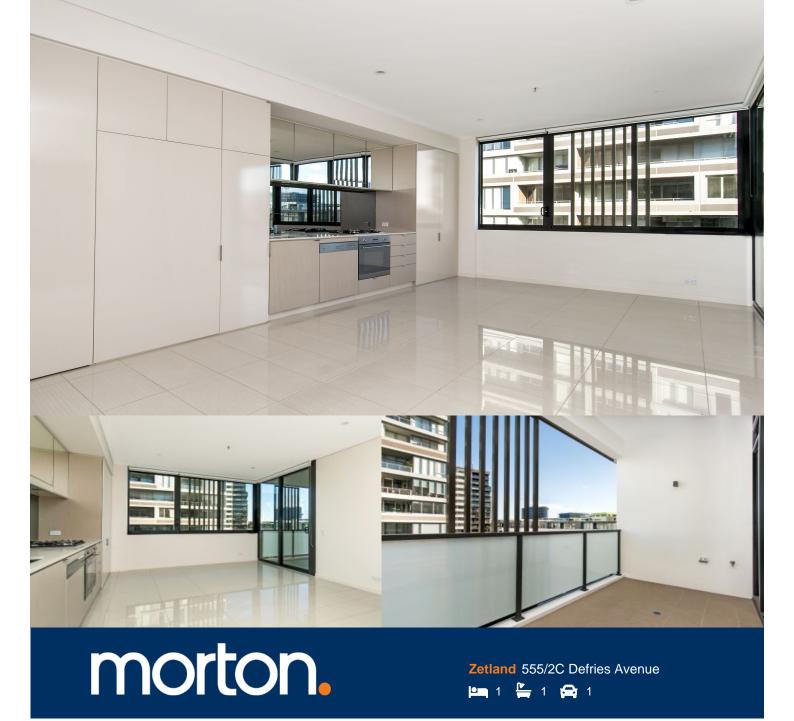

This one bedroom plus study apartment is located in the hub of Victoria Park, East Village offers resort-style apartment living with the largest private Sky Park in Sydney and instant access to a lively marketplace below and just 3kms to the CBD.

- Modern gas kitchen with stainless steel appliances and dishwasher
- Large balcony
- Internal laundry with dryer
- Built in robe to bedroom
- Automatic roller blinds
- Close to Green Square Station and above East Village shops
- Specialty shops and cafes nearby