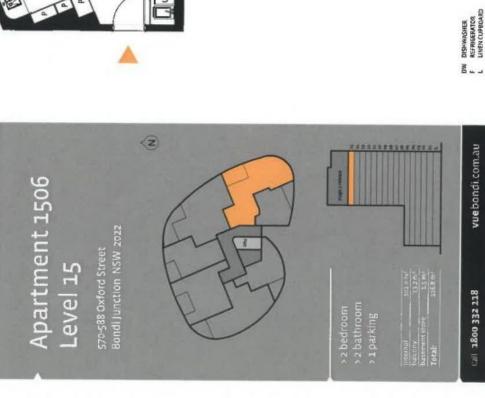

morton.

Bondi Junction 1506/588 Oxford Street

Held within the newly completed building "Vue" at Bondi Junction on level 15, this magnificent apartment boasts stunning views NE across Sydney Harbour, The Opera House, City Skyline and Harbour Bridge and scenic views towards the Pacific Ocean. With a massive 102sqm of living space, this exclusive and impressive apartment is luxury living at its finest.

## **George Reale**

0408 014 469

george@morton.com.au

DISCLAIMER: Please note that this floor plan was produced prior to completion. The information, while correct at time of printing is not guaranteed. All dimensions and areas are measured to the centre of party walls and are approximations only whith may vary from final strata areas. The finishes and fittings schedule should be read in conjunction with this document. In accordance with the Contract of Sale, changes without notice may be made during construction. No furniture is included with any sale.