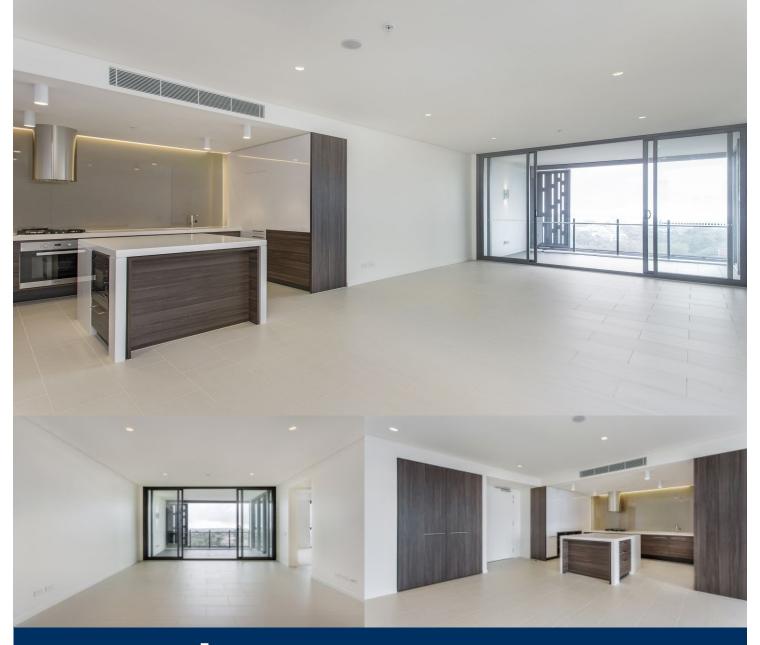

morton.

Bondi Junction 1506/588 Oxford Street

Held within the newly completed building "Vue" at Bondi Junction on level 15, this magnificent apartment boasts stunning views NE across Sydney Harbour, The Opera House, City Skyline and Harbour Bridge and scenic views towards the Pacific Ocean. With a massive 102sqm of living space, this exclusive and impressive apartment is luxury living at its finest.

- Master with walk-in wardrobe, ensuite featuring dual basins and "penthouse style" bathtub
- Double bedrooms also with built-in wardrobes
- Massive balcony flowing off living/dining areas, perfect for entertaining
- Well-appointed kitchen with tiled floor and modern appliances (integrated fridge included)
- Expansive tiled living area
- Internal laundry including dryer
- Storage cage
- Reverse cycle ducted air conditioning
- Security lift access and one secure car space