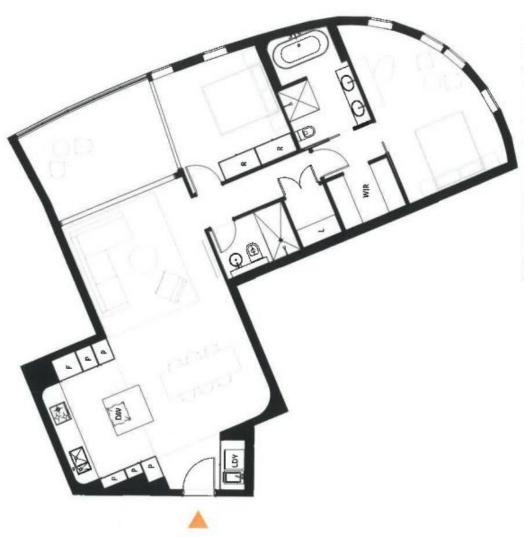

- Master with walk-in wardrobe, ensuite featuring dual basins and "penthouse style" bathtub
- Double bedrooms also with built-in wardrobes
- Massive balcony flowing off living/dining areas, perfect for entertaining
- Well-appointed kitchen with tiled floor and modern appliances (integrated fridge included)
- Expansive tiled living area
- Internal laundry including dryer
- Storage cage
- Reverse cycle ducted air conditioning
- Security lift access and one secure car space

LDY LAUNDRY
P PANTRY
R BUILT IN ROBE
WAR WALK IN ROBE

School and the factories for the second seco

FR&MV PROJECTS

S bonday