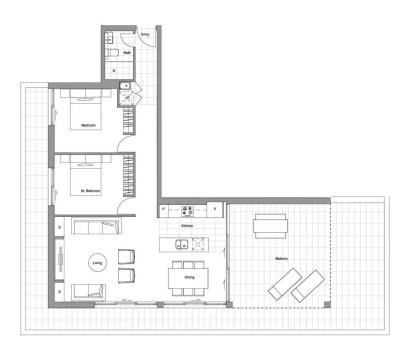

## COASTAL QUARTER B-LG03 PRINCE HENRY AT LITTLE BAY

Bedrooms Bathrooms Basement Parking

Internal Area External Area

TOTAL AREA 153 sqm

Contact (02) 9256 5968 www.princehenrylittlebay.com.au