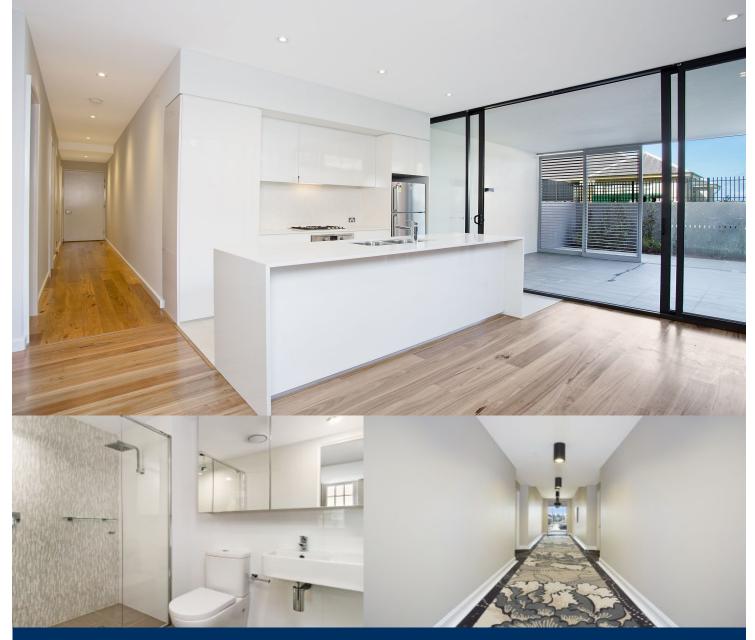

# morton.

Little Bay 17/1 Flemming Street

This two bedroom apartment is located in the transformed Prince Henry redevelopment at Little Bay, located opposite peaceful park lands and neighboring bush lands. Only a few minutes walk from Little Bay beach is Coastal Quarter, this distinctive building stylishly brings together the rich art-deco designs and classic elegance of the past with contemporary new spaces and stunning timeless finishes.

- Wool carpet in bedroom and tiles in dining and kitchen areas
- Generous balcony ideal for entertaining or taking in the view
- Kitchen features AEG appliances and stone bench tops
- Internal laundry includes Fisher & Paykel dryer and laundry tub
- Stainless Steel Electrolux fridge and washer dryer combo included