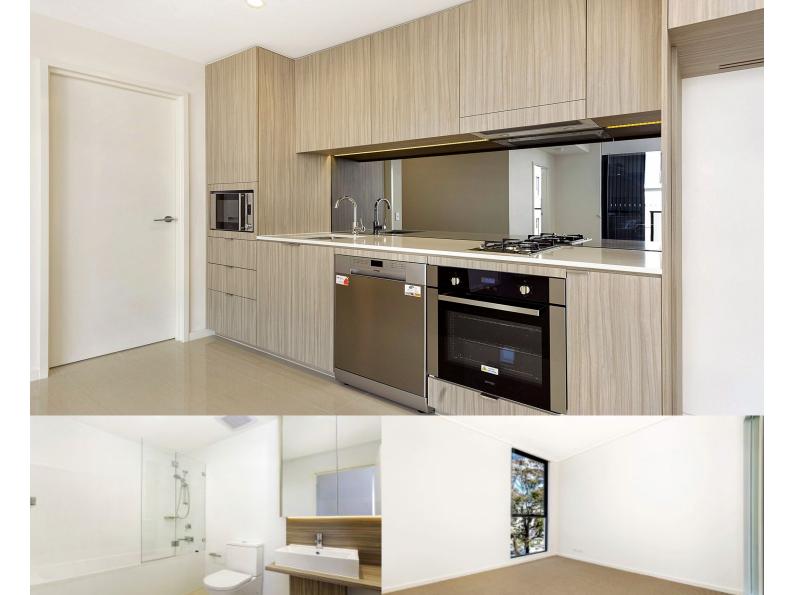

#### APARTMENT FEATURES

- Reverse cycle air conditioning
- Stainless steel kitchen appliances
- Stone bench tops, mirror splash backs
- LED under cupboard lighting
- Wool carpets, efficient LED down lights
- Data/TV points in living and main bedroom
- Recessed mirrored cabinets in bathroom
- Security building, security intercom
- One car space and additional storage cage