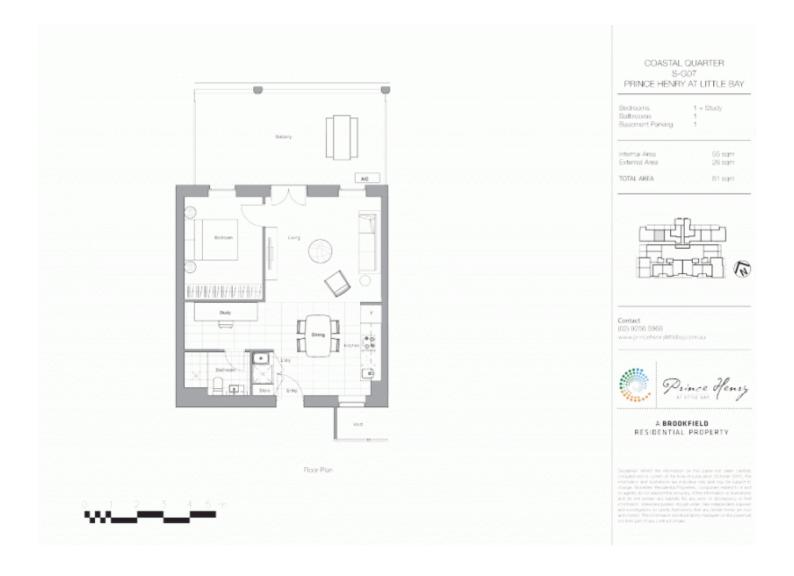

- Wool carpet in bedroom and tiles in dining and kitchen areas
- Generous balcony ideal for entertaining or taking in the view
- Kitchen features AEG appliances and stone bench tops
- Internal laundry includes Fisher & Paykel dryer
- Built in wardrobes