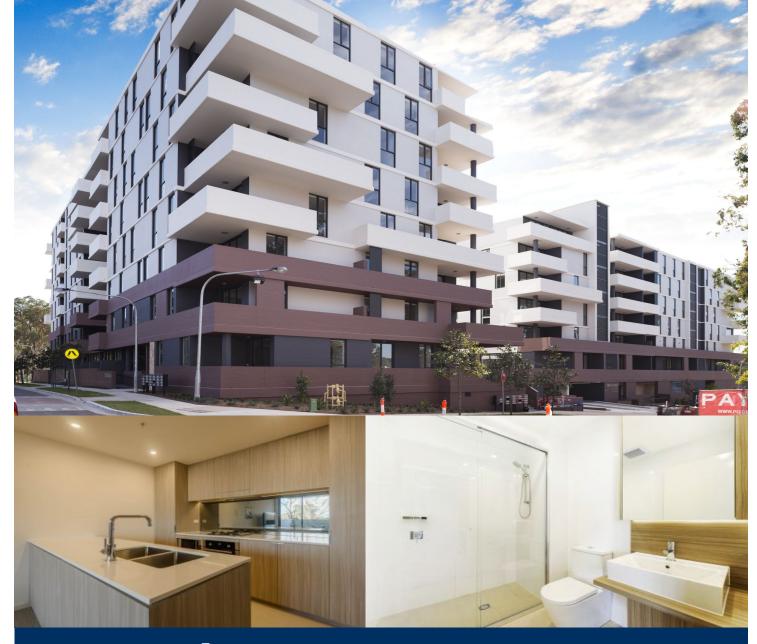

# morton.

Located in the new urban hub of Washington Park, Fairmount offers lifestyle apartment living within the masterplanned community. With easy access to the M5 and only 20kms to the CBD.

- Reverse cycle air conditioning
- Stainless steel kitchen appliances
- Stone bench tops, mirror splash backs
- LED under cupboard lighting
- Wool carpets, efficient LED down lights
- Data/TV points in living and main bedroom
- Recessed mirrored cabinets in bathroom
- Security building, security intercom
- Coles, Woolworths, cafes and restaurants 1km away

## Riverwood 811/1 Vermont Crescent