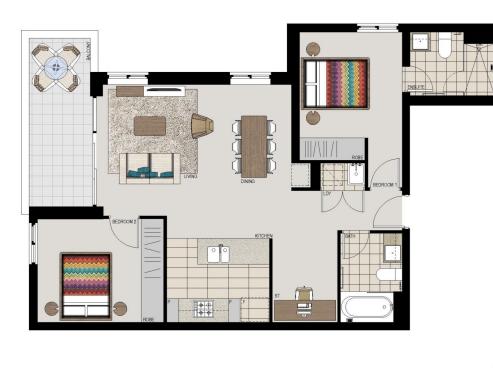

#### Sarah Fowell

0437 492 129

\_\_\_\_ sarah@morton.com.au

morton.com.au

| Internal | 76m <sup>2</sup> |
|----------|------------------|
| External | 8m <sup>2</sup>  |
| Total    | 84m <sup>2</sup> |

### FAIRMOUNT

NORTH 0 1\_\_\_\_ 2

1300 111 088 Proudly developed by PAYCE

Disclaimer: This floor plan has been prepared for marketing purposes only. All descriptions, dimensions, depictions and other details in this floor plan may not be to scale and may vary from the property as built. Your attention is drawn to the special conditions of the contract for sale of land. No third party has any authority to make or give any moresination or warranny in relation to the property miss the representation or warranny in solution to the property miss the representation or warranny is nationable by Payce Communities No.2 Pty Limited and included in the contract for sale of land. [Rev A 24.07.13]