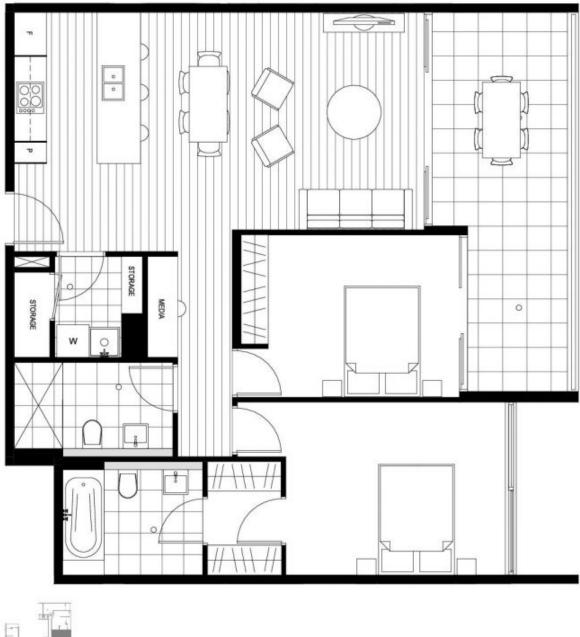

THE HEART OF INNER CITY LIVING.

Disclaimer. 1 Please note, this layout plan was produced prior to construction. 2. The information is believed to be correct, but is not guaranteed. 3. Changes may be made during construction and dimensions, areas, titings, inlices and specification are subject to change without not cere accordance with the previsions of the contract for sale. 4. The furniture and furnishings desicted are not included with any sale and purchasers must refer to their contract for sale for the literature and furnishings should not be taken to be indicative of final positions of power points, incontraction points and the like a provision of the layout point in the positions of power points, including said the literature of the final positions of power points, including said the literature of the layout point in the layout plan is at an unappecified scale.

0

2

4m

APARTMENT 203, 303, 403, 503, 603, 702 LEVEL 2 - 7 2 bedroom Internal area Balcony area **Total area** 86sqm 14sqm **100sqm** 

9211 9993 oreapartments.com.au

CPM