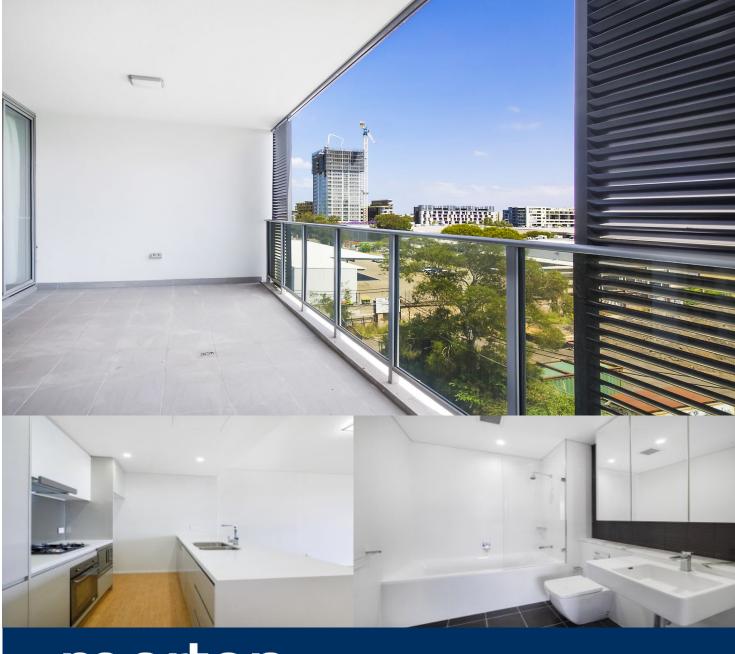

## Sarah Fowell

0437 492 129

sarah@morton.com.au

Located in the Waterloo, just 3km from the CBD, the new ORE development is eye-catching design with urban living at its best. Stylish eight level residential building maximises natural light and space for sophisticated living.

- One of the best layouts in the building, corner unit with plenty of natural light
- Generous size open plan living and dining area
- Stainless steel Smeg appliances and gas cook top with Wok
- Caesar stone bench top, charcoal glass splashbacks
- Main Bathroom and Ensuite with modern luxurious square lined Bath & Walk-in Shower
- Wool Carpets and Timber floors with neutral colour tones
- Security Intercom Access
- Ducted air conditioning throughout
- Over-sized balcony great for entertaining
- Secure underground car space and storage cage