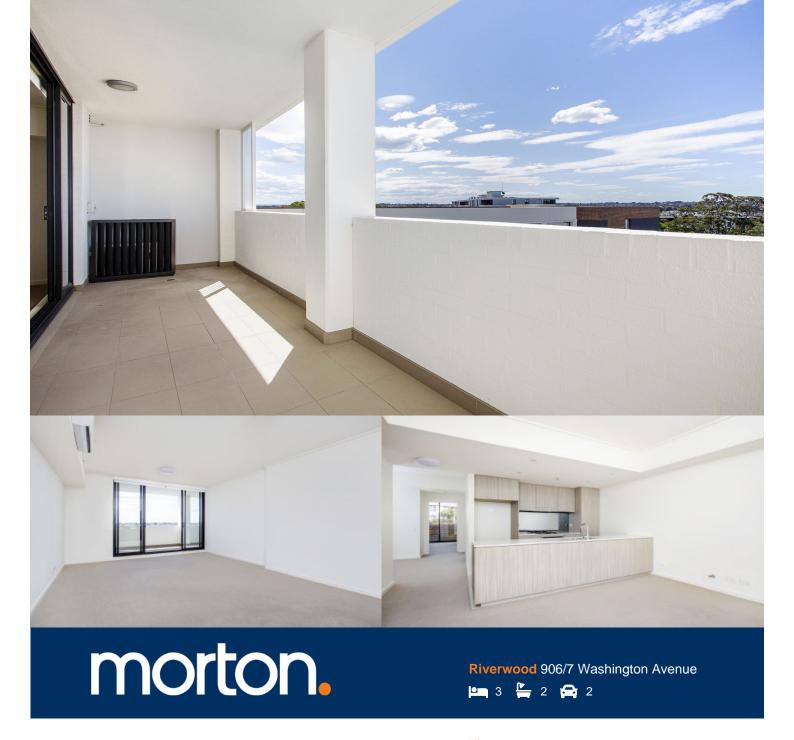

Located in the new urban hub of Washington Park, Como offers lifestyle apartment living within the master-planned community. With easy access to the M5 and only 20kms to the CBD.

### APARTMENT FEATURES

- Spacious living and dining area
- Large balconies, leafy aspect
- Reverse cycle air conditioning
- Stainless steel kitchen appliances
- Stone bench tops, mirror splash backs
- LED under cupboard lighting
- Wool carpets, efficient LED down lights
- Data/TV points in living and main bedroom
- Recessed mirrored cabinets in bathroom
- Built in robe in each bedroom
- Security building, security intercom
- Double car spaces, lift access

## **APARTMENT 906 LOT 134** 3BED + STUDY

Internal 109sqm 19sqm External Total 128sqm