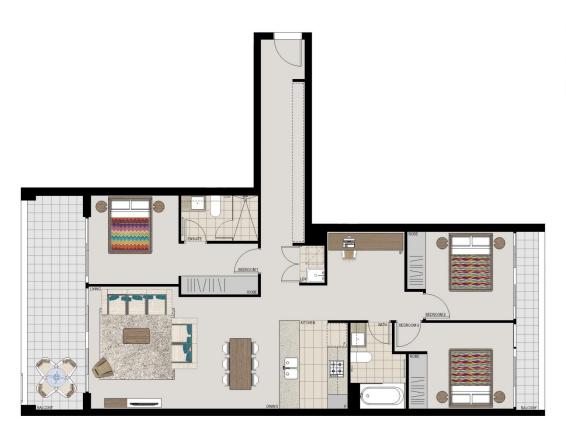

## **APARTMENT 906 LOT 134** 3BED + STUDY

Internal 109sqm 19sqm External Total 128sqm

# COMO

Disdamer: This floor plan has been prepared for marketing purposes only. All descriptions, dimensions, depictions and other debts in this floor plan may not be to scale and may vary from the property as built. Your aftertion is drawn to the special conditions of the contract for sale of land. No third party has any unthority to make or give any representation or warronty in relation to the property unless the representation or warronty is confirmed by Payce Communities. No 1 Pty Limited and included in the contract for sale of land.