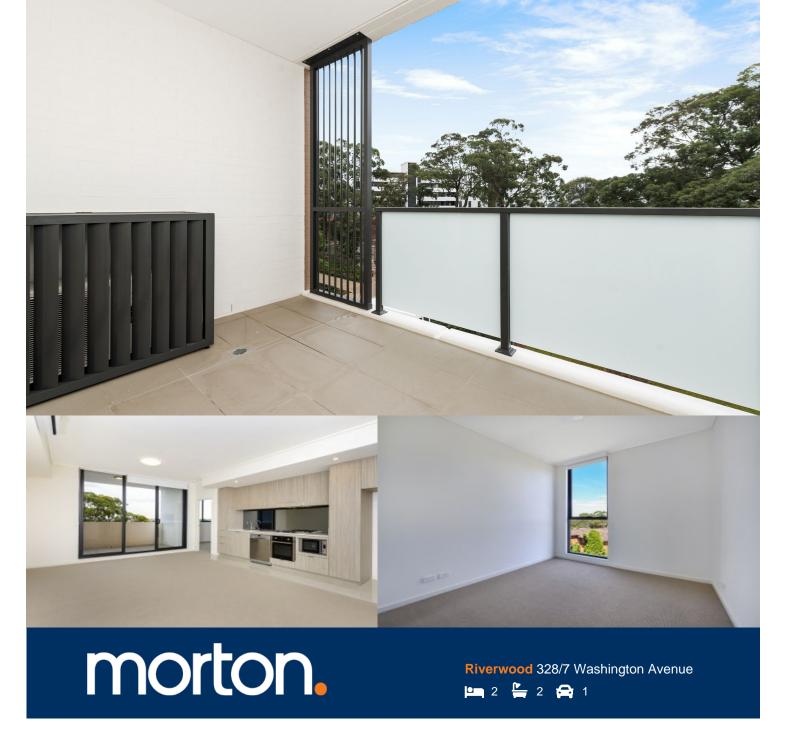

Located in the new urban hub of Washington Park, Como offers lifestyle apartment living within the master-planned community. With easy access to the M5 and only 20kms to the CBD.

## APARTMENT FEATURES

- Reverse cycle air conditioning
- Stainless steel kitchen appliances
- Stone bench tops, mirror splash backs
- LED under cupboard lighting
- Wool carpets, efficient LED down lights
- Data/TV points in living and main bedroom
- Recessed mirrored cabinets in bathroom
- Security building, security intercom
- One secure car space in building