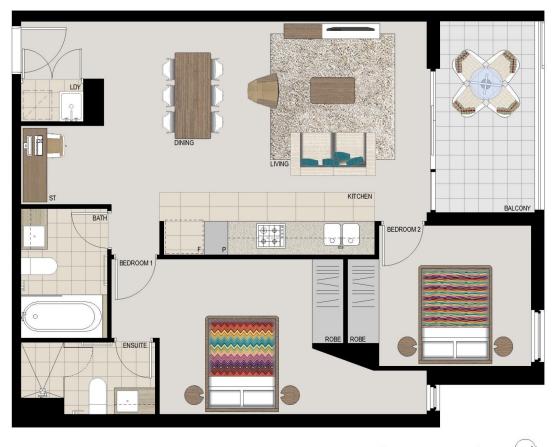

## APARTMENT 328 LOT 165 2BED + STUDY

 Internal
 75sqm

 External
 8sqm

 Total
 83sqm

# COMO

1300 111 088 www.washingtonpark.com.au

Disdainer. This floor plan has been prepared for marketing purposes only. All descriptions, dimensions, depictions and other details in this floor plan may to be to scale and may vary from the property as built. Your attention is drawn to the special conditions of the control for side of land. No flind party has any additional for the control for side of land. No flind party has any additional for purpose property unless the representation as warrowing is confirmed by a default of the property unless the representation as warrowing is confirmed by confirmed the control for the property unless the representation as warrowing is confirmed by a default of the property unless the representation as warrows; and the property unless the representation as warrows; and the property unless that the property unless that