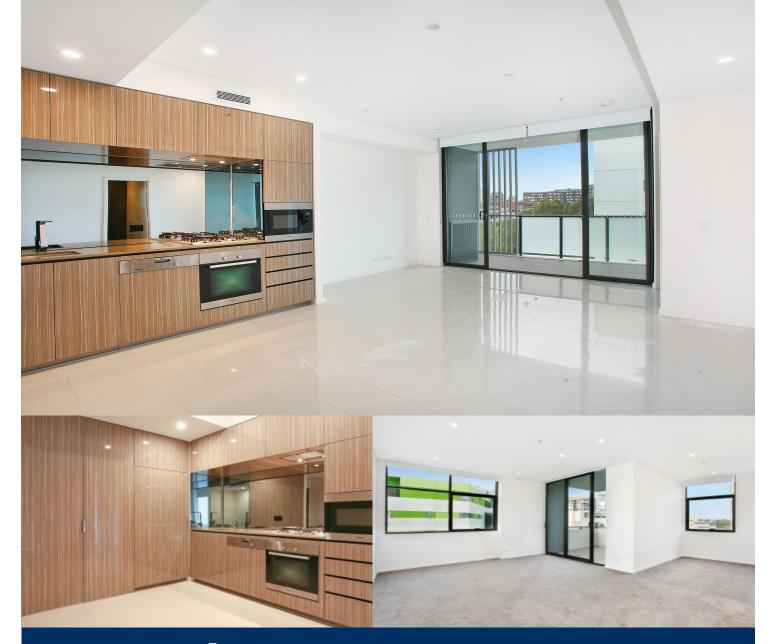

# morton.

Located in the vibrant Victoria Park precinct, just 3km from the CBD, the Platinum development by Payce is sophisticated urban living at its best. Platinum's five buildings surround a beautifully landscaped 1,930sqm elevated garden incorporating an alfresco dining and barbecue area, intimate pavilions for relaxing and an Asian-inspired bamboo grove.

- State of the art health club featuring pool, gymnasium, steam and massage rooms

- Stainless steel Miele appliances
- LED lighting throughout
- Stone bench tops, mirrored splash back
- Data/TV points in living and main bedroom
- Security building, Video intercom
- Air conditioning throughout