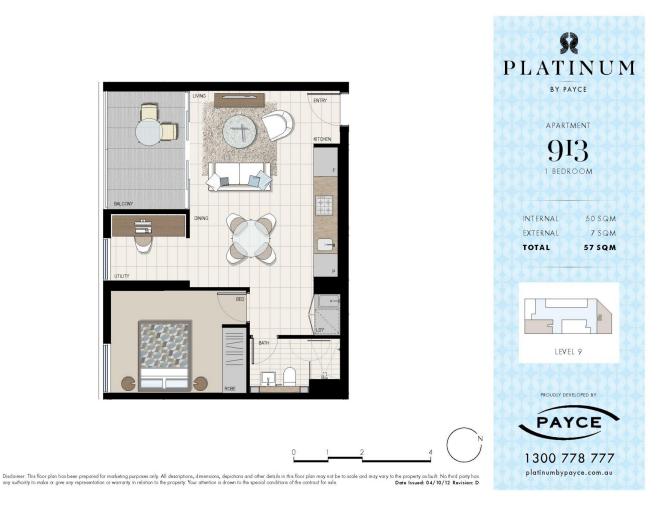

morton.

Located in the vibrant Victoria Park precinct, just 3km from the CBD, the Platinum development by Payce is sophisticated urban living at its best. Platinum's five buildings surround a beautifully landscaped 1,930sqm elevated garden incorporating an alfresco dining and barbecue area, intimate pavilions for relaxing and an Asian-inspired bamboo grove.

- State of the art health club featuring pool, gymnasium, steam and massage rooms

- Stainless steel Miele appliances
- LED lighting throughout
- Stone bench tops, mirrored splash back
- Data/TV points in living and main bedroom
- Security building, Video intercom
- Air conditioning throughout

# Zetland 913/1 Hutchinson Walk

#### View

As advertised or by appointment

## Agent

### Morton RE

☐ rentals@morton.com.au

morton.com.au