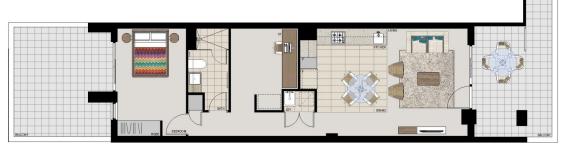

## APARTMENT 203 LOT 89 1BED + STUDY

 Internal
 66sqm

 External
 33sqm

 Total
 99sqm

# COMO

Disdoiner. This floor plan has been prepared for marketing purposes only. All descriptions, dimensions, depictions and other debals in this floor plan may no be to sole and may very from the property on built. Your attention is drown to the special conditions of the contract for side of land. No third pony has any NOS. If y limited and included in the contract for sale of land on. 18. No. 17, 19, 20, 131.