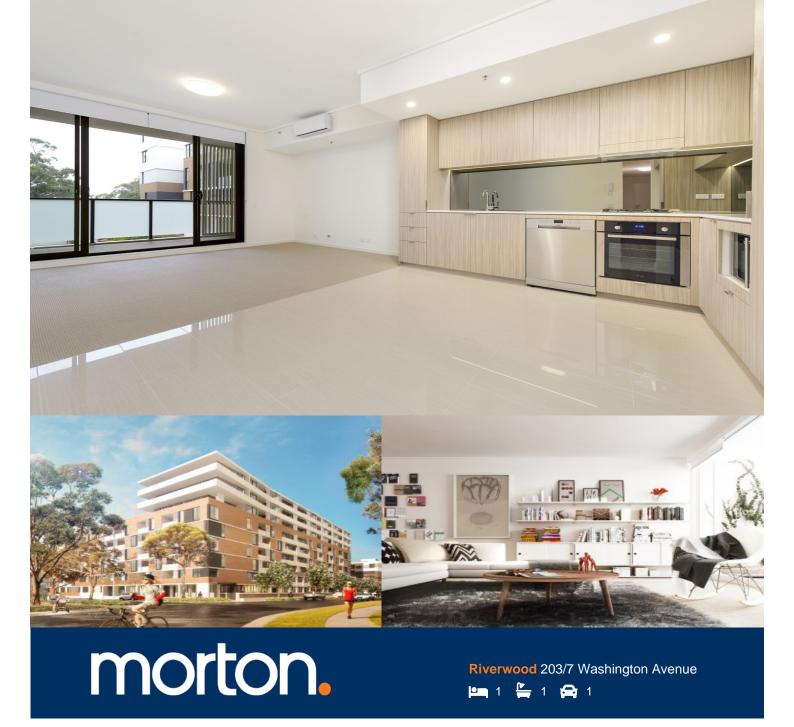

### APARTMENT FEATURES

- Reverse cycle air conditioning
- Stainless steel kitchen appliances
- Stone bench tops, mirror splash backs
- LED under cupboard lighting
- Wool carpets, efficient LED down lights
- Data/TV points in living and main bedroom
- Recessed mirrored cabinets in bathroom
- Security building, video intercom

## APARTMENT 203 LOT 89 1BED + STUDY

 Internal
 66sqm

 External
 33sqm

 Total
 99sqm