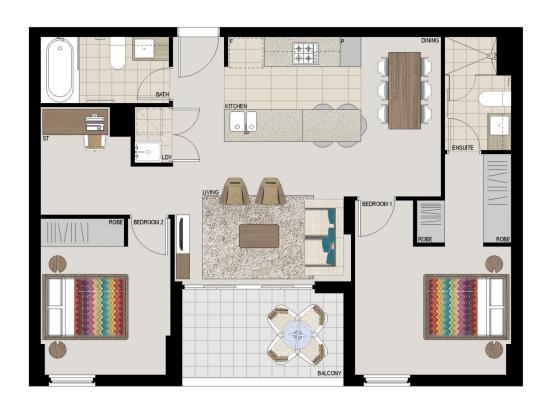

## APARTMENT 710 LOT 72 2BED + STUDY

 Internal
 76sqm

 External
 7sqm

 Total
 83sqm

# COMO

Disdoiner: This floor plan has been prepared for marketing purposes only. All descriptions, dimensions, depictions and other debts is in his floor plan may not be to saile and may vary from the property as built. Your attention is drawn to the special conditions of the contract for sale of land. No third party has any authority to make or give any representation or warranty in relation to the property unless the representation or warranty is confirmed by Payce Communities. No. 1 Ry Limited and included in the contract for sale of land.