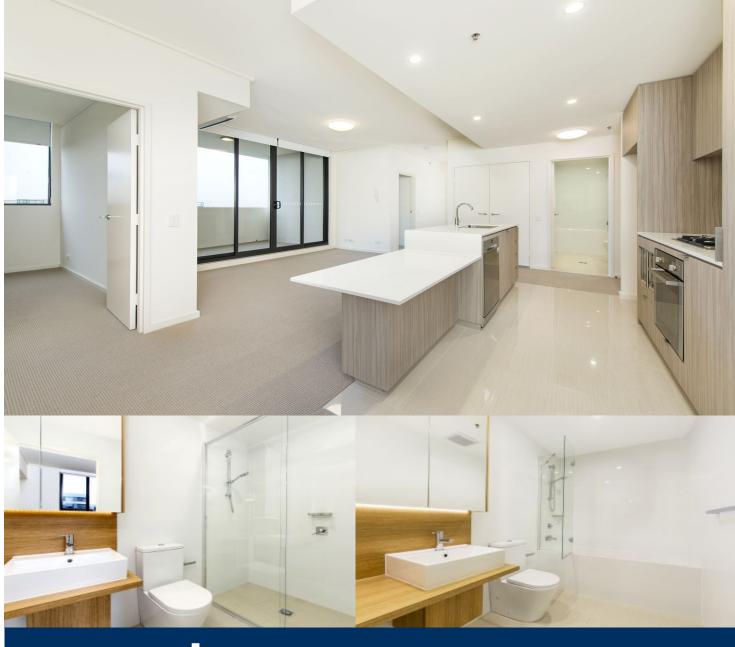

## **APARTMENT FEATURES**

- Reverse cycle air conditioning
- Stainless steel kitchen appliances
- Stone bench tops, mirror splash backs
- LED under cupboard lighting
- Wool carpets, efficient LED down lights
- Data/TV points in living and main bedroom
- Recessed mirrored cabinets in bathroom
- Security building, security intercom