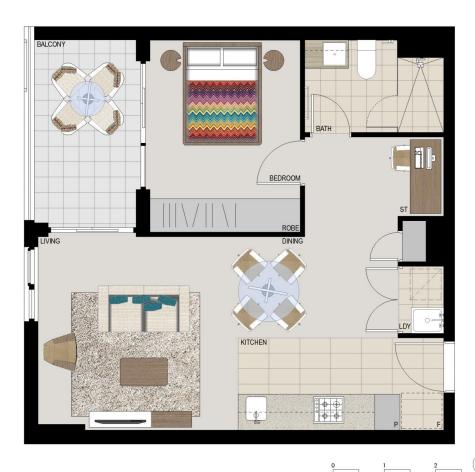

## APARTMENT 517 LOT 22 1BED

 Internal
 51sqm

 External
 7sqm

 Total
 58sqm

# COMO

Disdomer: This floor plan has been prepared for marketing purposes only. All descriptions, dimensions, depictions and other details in this floor plan may not be to scale and may vary from the property on built. Your attention is of vare to the special conditions of the contract for side of land. No third party has any authority to make or give any representation or warranty in relation to the representation or warranty in relation to the report valless the representation or warranty is confirmed by Payce Communities.