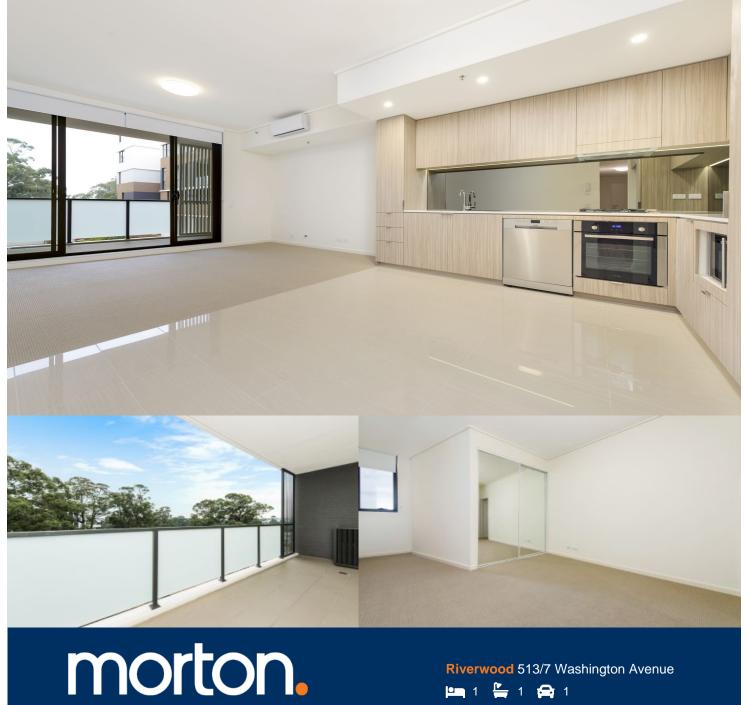

Located in the new urban hub of Washington Park, Como offers lifestyle apartment living within the master-planned community. With easy access to the M5 and only 20kms to the CBD. This apartment is less than one year old. Since the owners occasionally visit only, it remains as new condition.

#### APARTMENT FEATURES

- Bright living room with extra study area
- Reverse cycle air conditioning
- Stainless steel kitchen appliances
- Stone bench tops, mirror splash backs
- LED under cupboard lighting
- Wool carpets, efficient LED down lights
- Data/TV points in living and main bedroom
- Recessed mirrored cabinets in bathroom
- Security building, video intercom