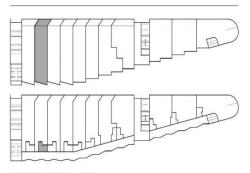

## #210 2 BED - LEVEL 2

79 m<sup>2</sup>

ENTRY ON LEVEL 1 71 sqm internal + 8 sqm balcony