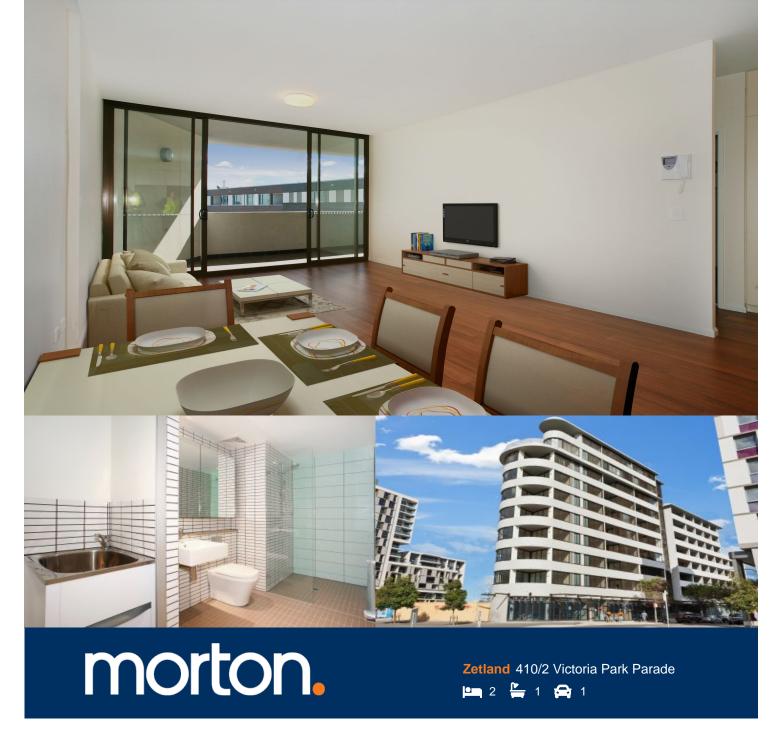

Wonderfully positioned in the bustling near new precinct in Victoria Park, the 'Stella' apartments provide a new level of living. 'Stella' is superbly designed by Tzannes Associates to maximise light, open spaces and cross-flow ventilation.

Modern gas kitchen with stainless steel appliances and dishwasher Large balcony Internal laundry with dryer Build-in robe to bedroom Specialty shops and cafes nearby

Located walking distance to the Green Square train station with bus stops at the door and the CBD only 4km's to the north, the 'Stella' apartments are a must see.