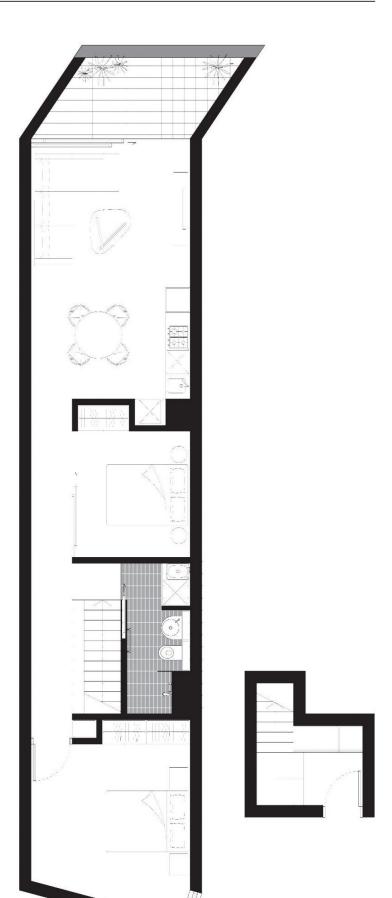

## #410 2 BED - LEVEL 4

79 m<sup>2</sup>

ENTRY ON LEVEL 3 71 sqm internal + 8 sqm balcony

## #210 2 BED - LEVEL 2

79 m<sup>2</sup>

ENTRY ON LEVEL 1 71 sqm internal + 8 sqm balcony