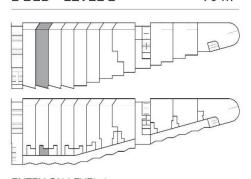

## #410 2 BED - LEVEL 4

79 m<sup>2</sup>

ENTRY ON LEVEL 3 71 sqm internal + 8 sqm balcony