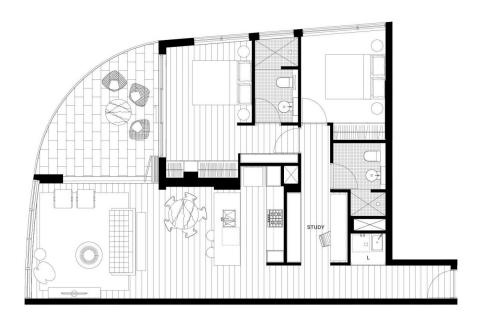

morton.

Bondi Junction 1302/253 Oxford Street

Located in the hub of Bondi Junction, Capitol offers resort-style apartment living with a private rooftop entertainment area and easy access to a lively Westfield, bus/train interchange and Bondi Beach.