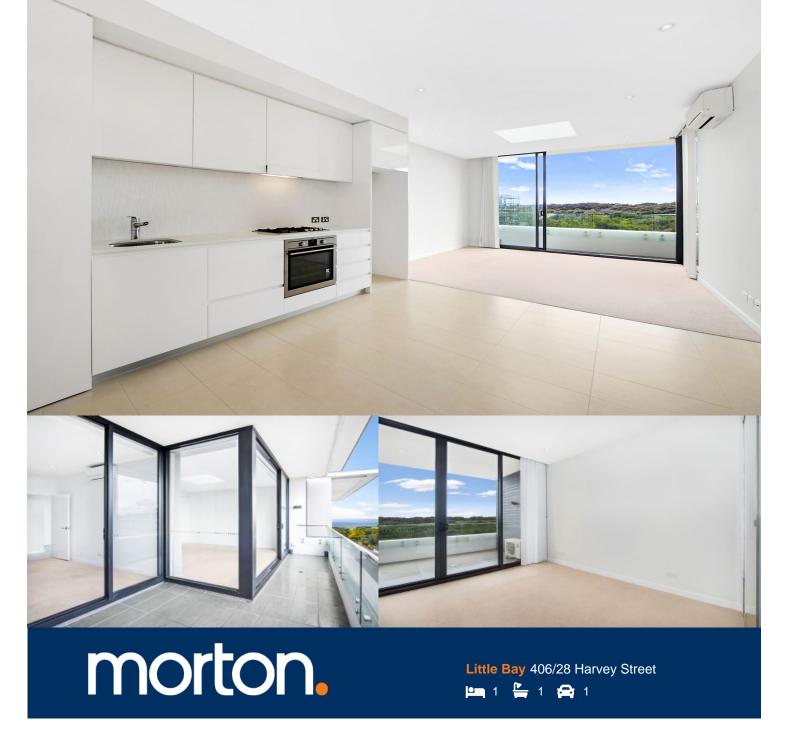

This one bedroom apartment is located in the transformed Prince Henry redevelopment at Little Bay, located opposite peaceful parklands and neighboring bushlands. Only a few minutes walk from Little Bay beach is the Greenview Building, the newest addition to Coastal Quarter. Boasting park views and an abundance of natural light, this flowing open plan apartment is equipped with top of the line fittings and inclusions.

- Wool carpet in bedroom
- Generous balcony ideal for entertaining or taking in the view
- Kitchen features stainless steel appliances and stone bench tops
- Internal laundry includes Fisher & Paykel dryer and laundry tub
- One car space